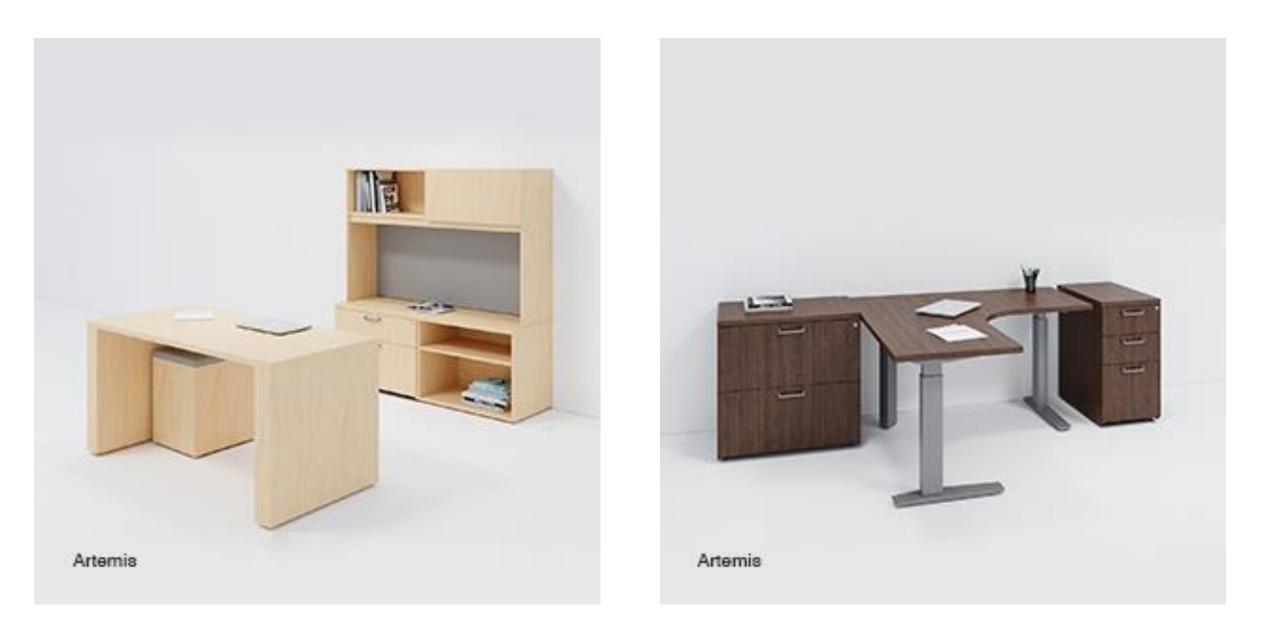

#### Categories 2 and 4 - Height Adjustable Work Surfaces and Wood Veneer Freestanding Furniture for Work Spaces: E60PQ-140003/037/PQ