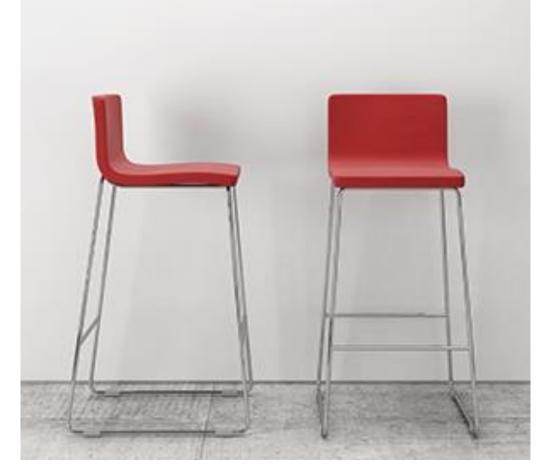

## Category 6 - Support Space Furniture Kitchenette Chairs Furniture for Work Spaces: E60PQ-140003/037/PQ

## Category 6 - Support Space Furniture Kitchenette Chairs Furniture for Work Spaces: E60PQ-140003/037/PQ

Karma Counter Height

krug

Corfu Barstool

Manolo Barstool