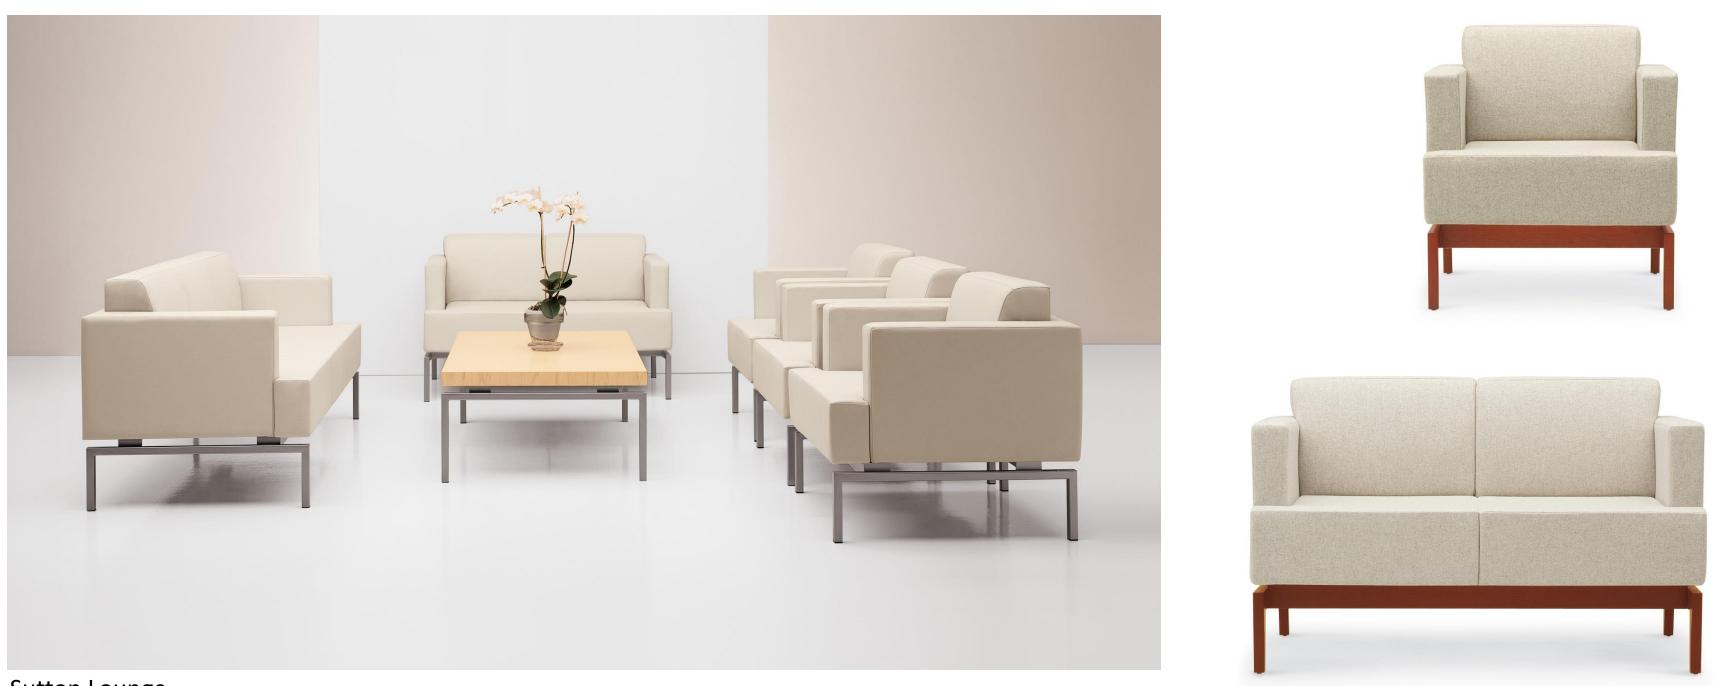

### Category 6 - Support Space Furniture Credenza Furniture for Work Spaces: E60PQ-140003/037/PQ

Zola Privacy

Zola Seatables

Leyton Lounge

Sutton Lounge

krug

Carlyle Lounge