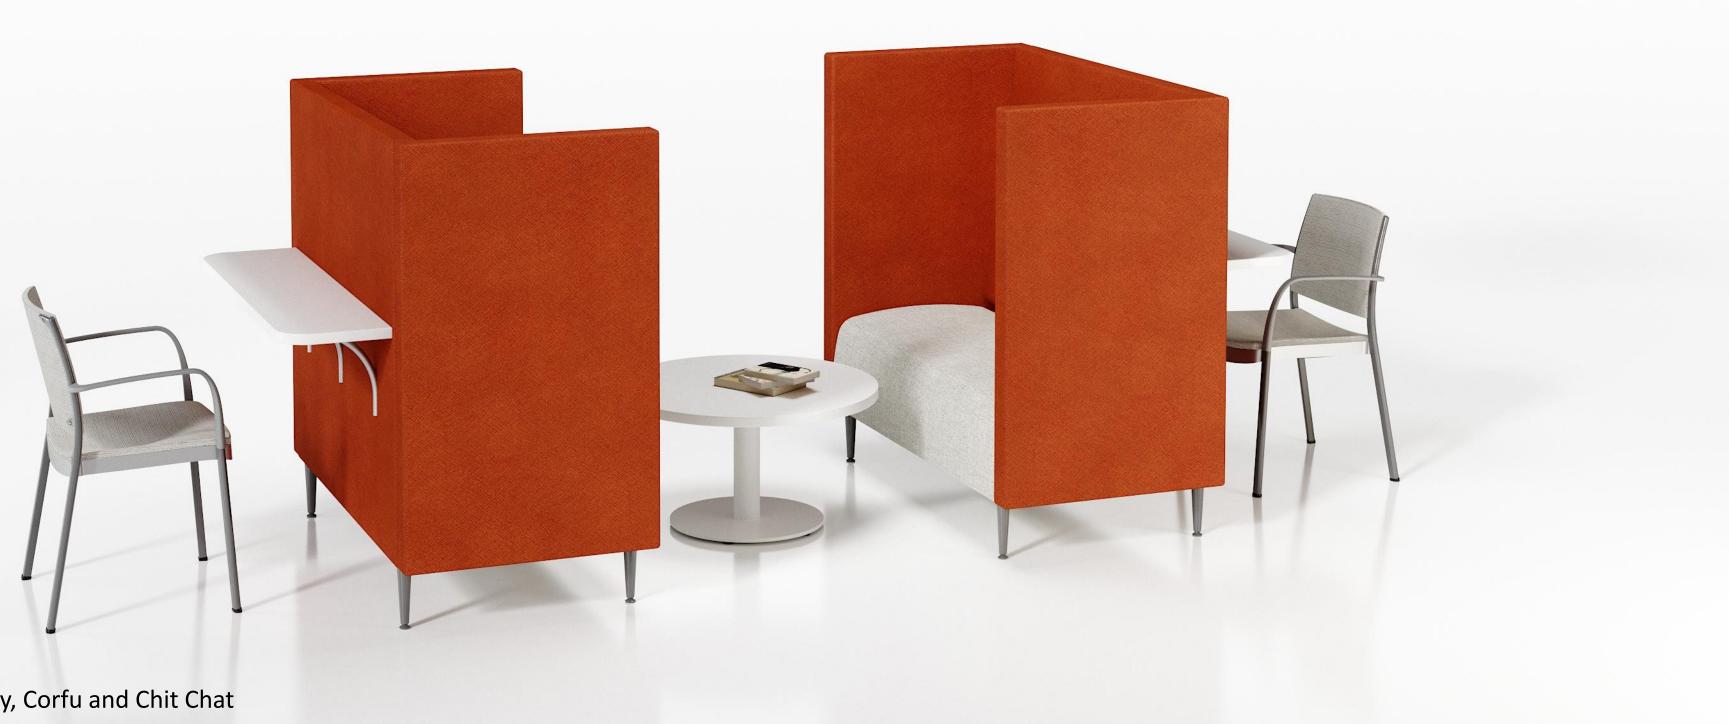

### Category 6 - Support Space Furniture Credenza Furniture for Work Spaces: E60PQ-140003/037/PQ

Zola Privacy

Zola Seatables

Leyton Lounge

Sutton Lounge

krug

Carlyle Lounge

#### Brio Lounge

Jordan Lounge

krug

Zola Privacy, Corfu and Chit Chat

kruq

... Advancing Design Through Innovation