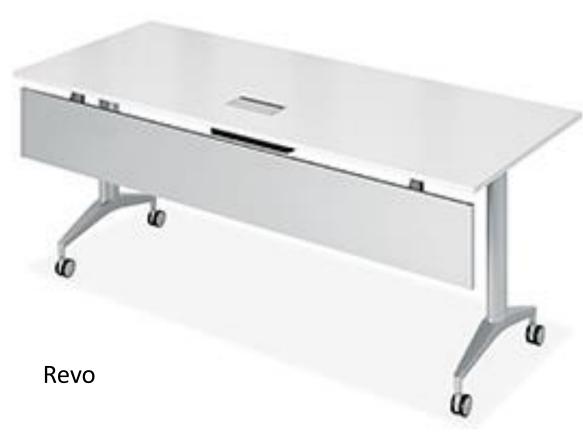

#### Categories 2 and 4 - Height Adjustable Work Surfaces and Wood Veneer Freestanding Furniture for Work Spaces: E60PQ-140003/037/PQ