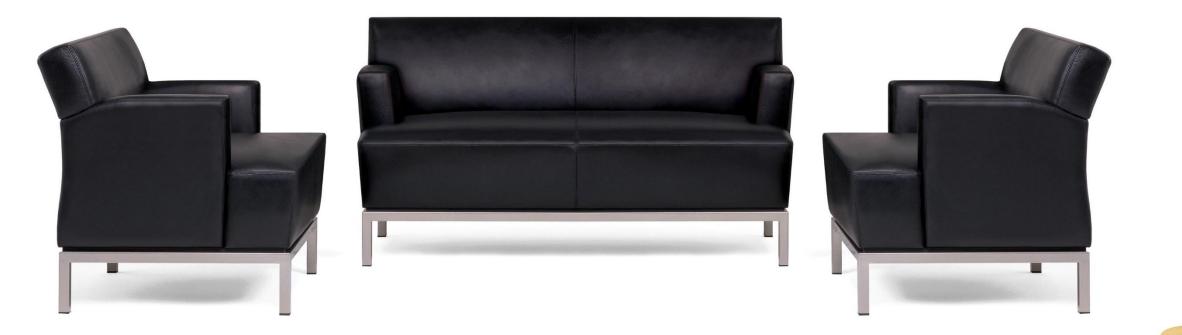

### Category 6 - Support Space Furniture Credenza Furniture for Work Spaces: E60PQ-140003/037/PQ

Zola Privacy

Zola Seatables

Leyton Lounge

Sutton Lounge

krug

Carlyle Lounge