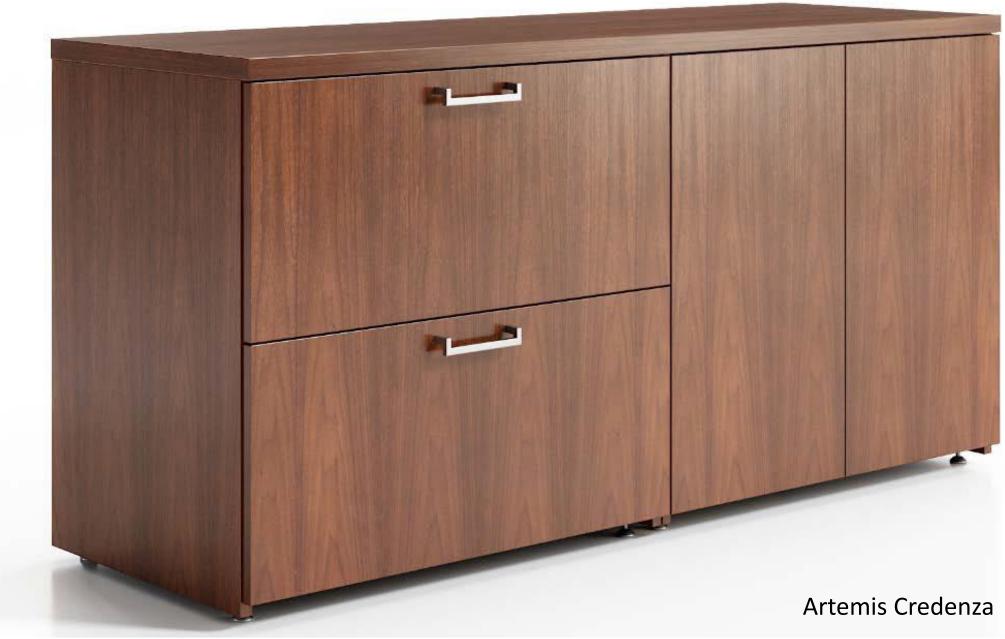

### Category 6 - Support Space Furniture Credenza Furniture for Work Spaces: E60PQ-140003/037/PQ

Zola Privacy

Zola Seatables

Leyton Lounge

Sutton Lounge

krug

Carlyle Lounge