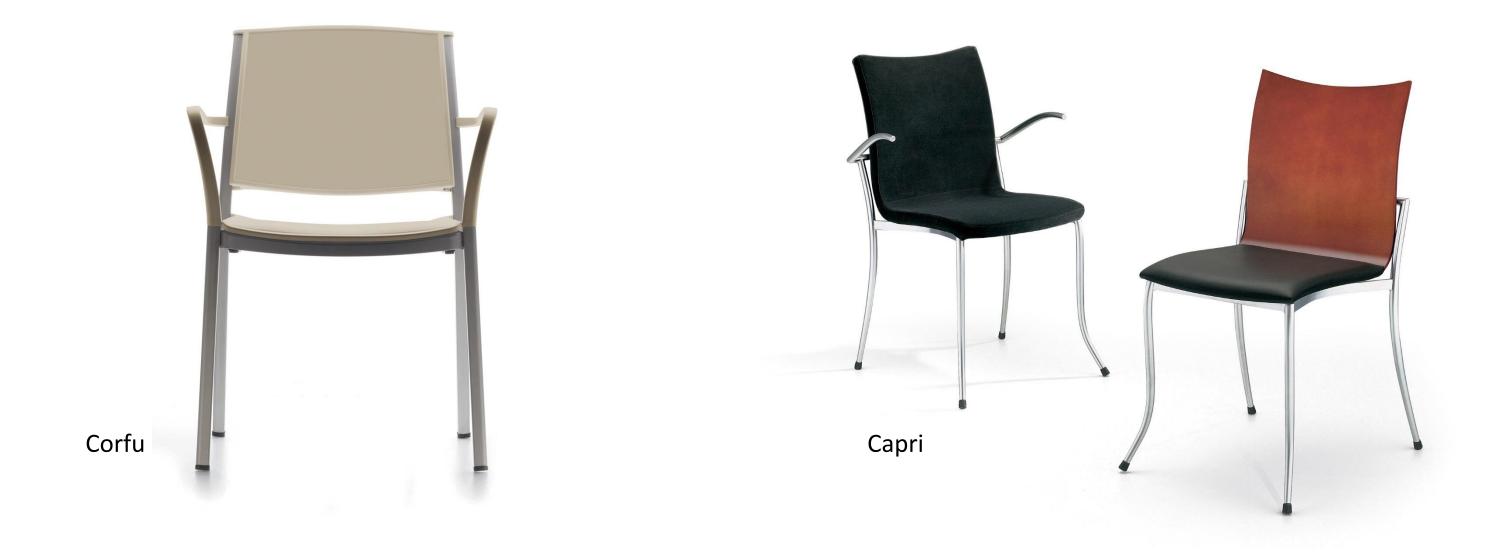

## Category 6 - Support Space Furniture Kitchenette Chairs Furniture for Work Spaces: E60PQ-140003/037/PQ

## Category 6 - Support Space Furniture Kitchenette Chairs Furniture for Work Spaces: E60PQ-140003/037/PQ

Karma Counter Height

krug

Corfu Barstool

Manolo Barstool