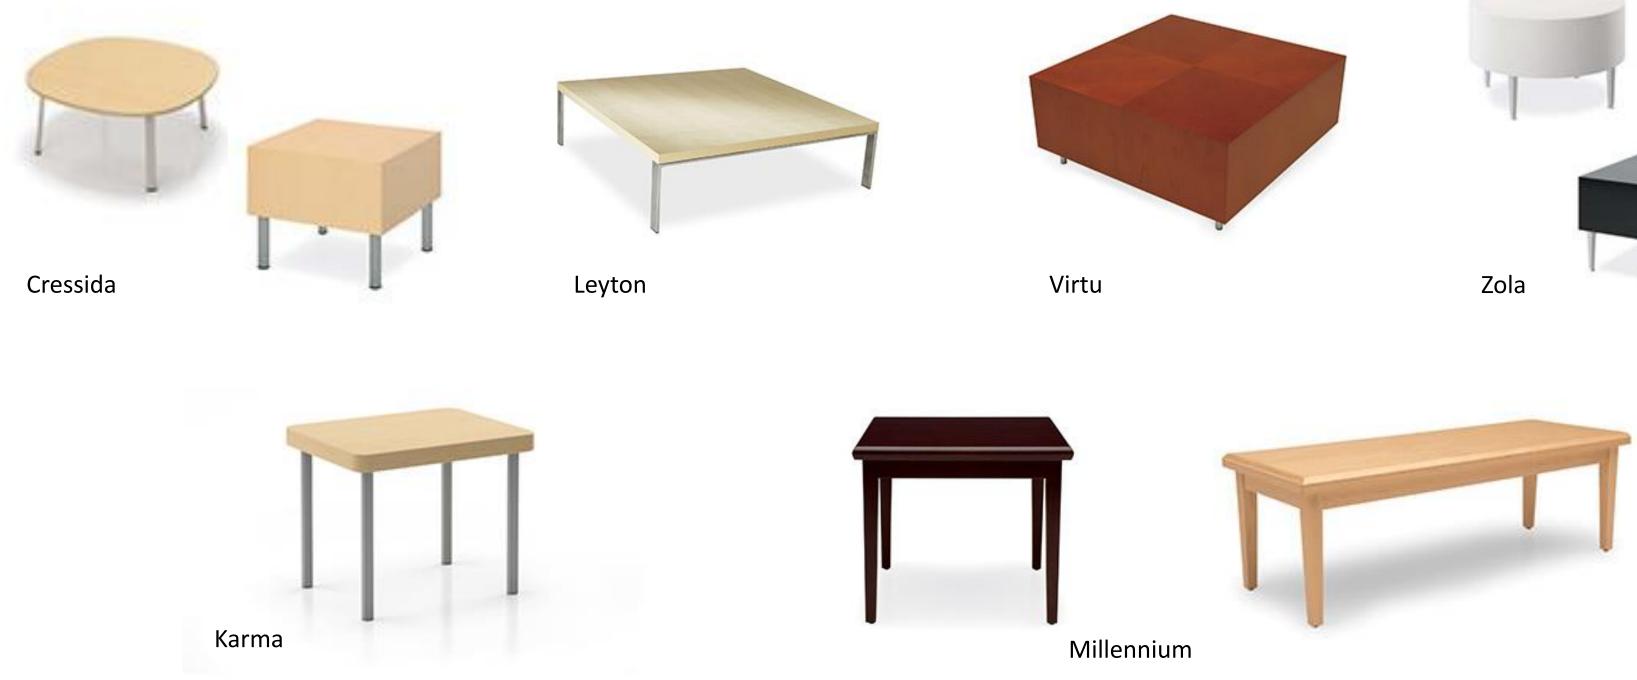

## Category 6 - Support Space Furniture Kitchenette Chairs Furniture for Work Spaces: E60PQ-140003/037/PQ

## Category 6 - Support Space Furniture Kitchenette Chairs Furniture for Work Spaces: E60PQ-140003/037/PQ

Karma Counter Height

krug

Corfu Barstool

Manolo Barstool