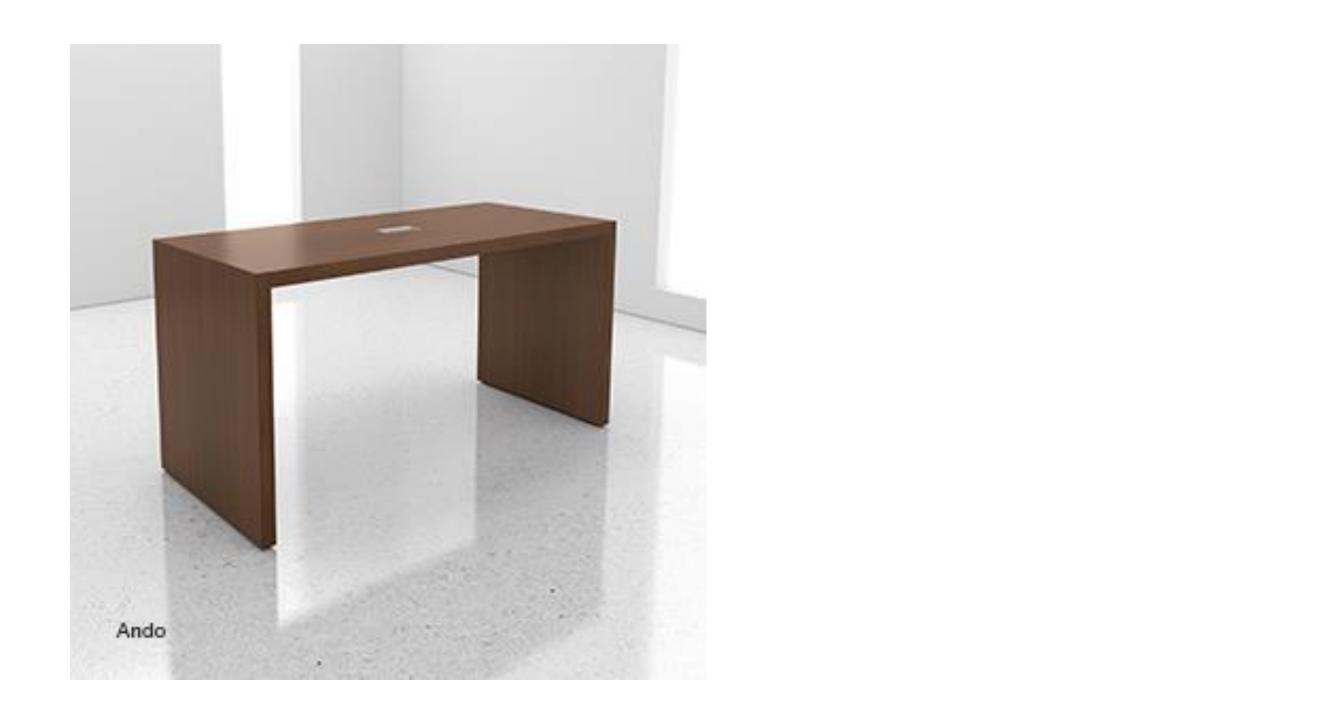

#### Categories 2 and 4 - Height Adjustable Work Surfaces and Wood Veneer Freestanding Furniture for Work Spaces: E60PQ-140003/037/PQ