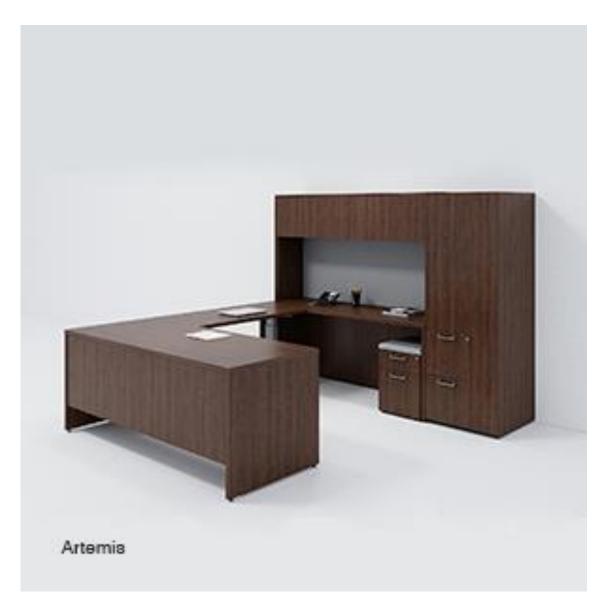

#### Categories 2 and 4 - Height Adjustable Work Surfaces and Wood Veneer Freestanding Furniture for Work Spaces: E60PQ-140003/037/PQ