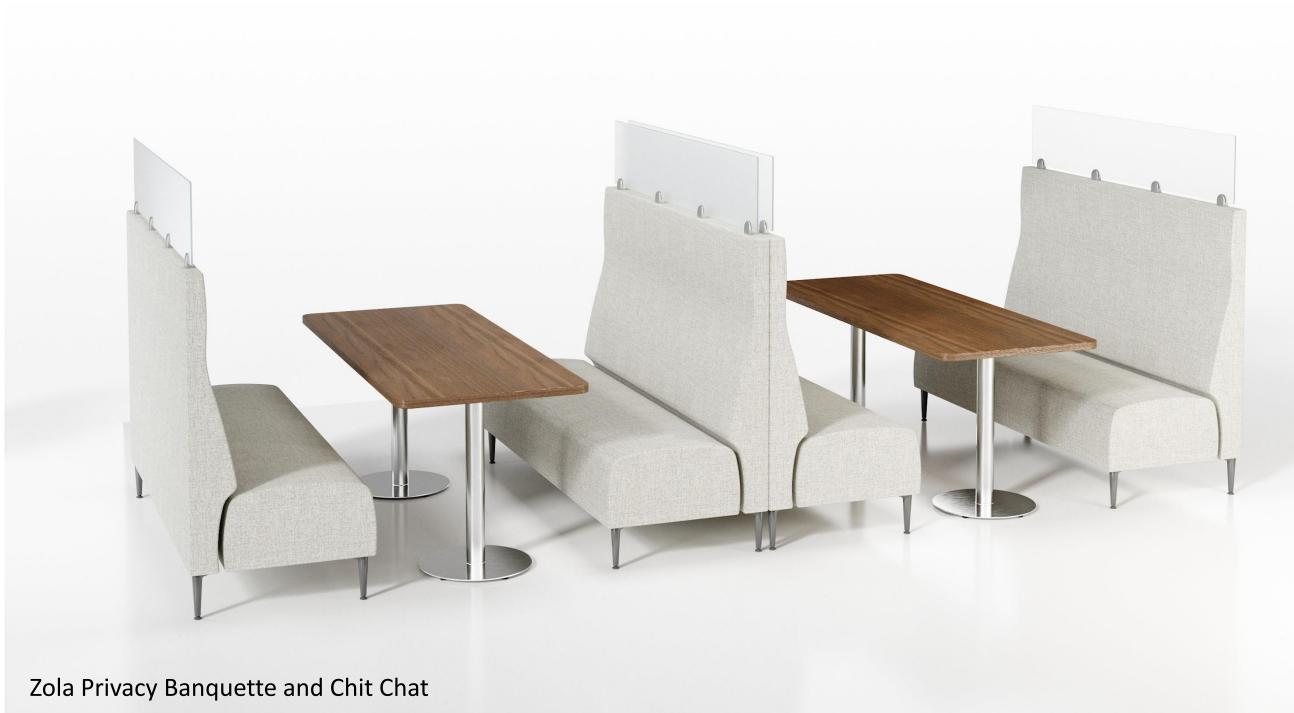

## Category 6 - Support Space Furniture Collaborative Tables Furniture for Work Spaces: E60PQ-140003/037/PQ

... Advancing Design Through Innovation

### Category 6 - Support Space Furniture Collaborative Tables Furniture for Work Spaces: E60PQ-140003/037/PQ

Chit Chat

Chit Chat

## Category 6 - Support Space Furniture Collaborative Tables Furniture for Work Spaces: E60PQ-140003/037/PQ