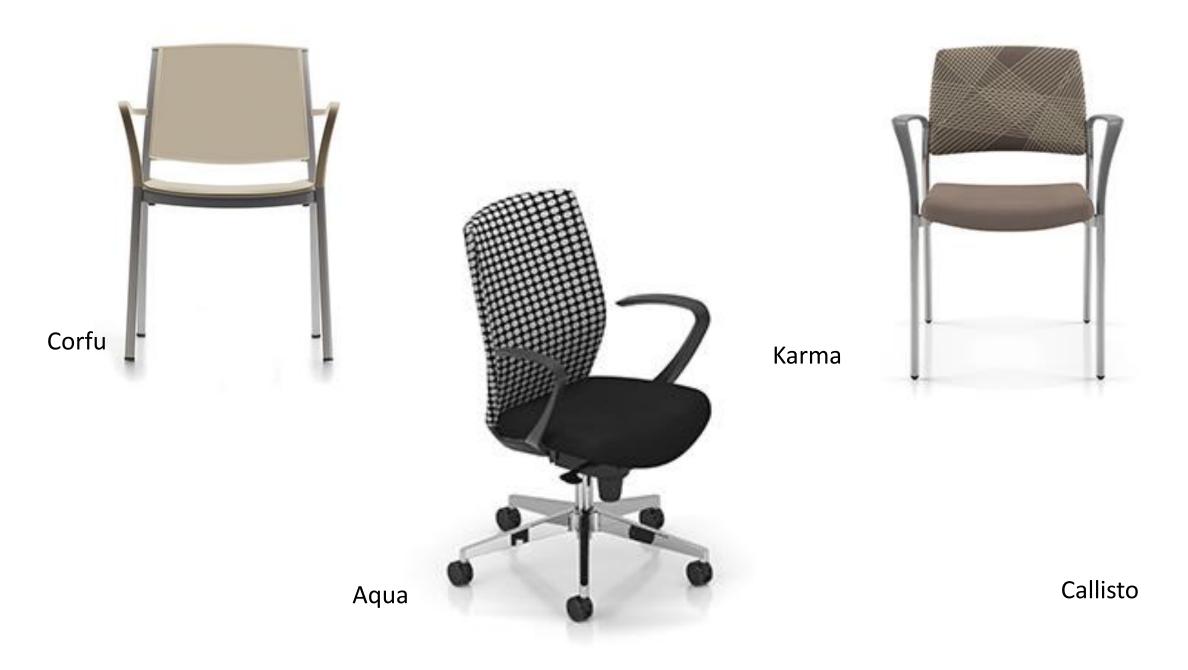

| 23 |
| Krug and Environment                                                              | 24 |
| Terms                                                                             | 27 |

... Advancing Design Through Innovation



## Programs and Contacts

Krug Supply Arrangement - Seating: E60PQ-120001/H Krug Supply Arrangement - Furniture for Work Spaces: E60PQ-140003/037/PQ

General Inquiries: Kristen Carter 1-888-578-5784 ext. 230 kcarter@krug.ca

Receiving bid solicitations: Maggie Siwek 1-888-578-5784 ext. 228 bidspec@krug.ca

Website: www.krug.ca Supplier's Official Language: English Payment by Visa or Mastercard: Accepted Supplier's Work Coverage: National

... Advancing Design Through Innovation



# Seating: E60PQ-120001/H







## Seating: E60PQ-120001/H





# Seating: E60PQ-120001/H







Dorso Guest



Dorso Weave

#### Categories 2 and 4 - Height Adjustable Work Surfaces and Wood Veneer Freestanding Furniture for Work Spaces: E60PQ-140003/037/PQ







### Category 6 - Support Space Furniture Meeting-Training Room Tables Furniture for Work Spaces: E60PQ-140003/037/PQ





## Category 6 - Support Space Furniture Meeting-Training Room Tables Furniture for Work Spaces: E60PQ-140003/037/PQ





## Category 6 - Support Space Furniture Collaborative Tables Furniture for Work Spaces: E60PQ-140003/037/PQ



... Advancing Design Through Innovation

### Category 6 - Support Space Furniture Collaborative Tables Furniture for Work Spaces: E60PQ-140003/037/PQ



Chit Chat

Chit Chat





## Category 6 - Support Spa