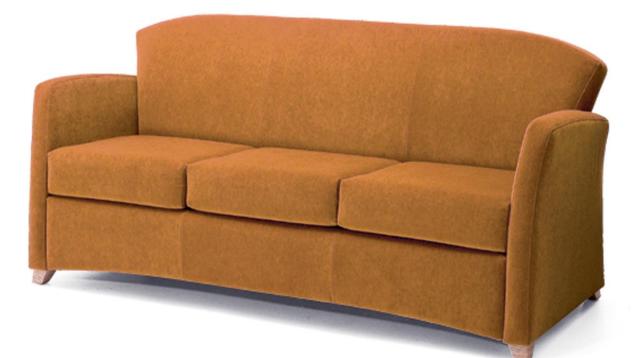

### Category 6 - Support Space Furniture Credenza Furniture for Work Spaces: E60PQ-140003/037/PQ

Zola Privacy

Zola Seatables

Leyton Lounge

Sutton Lounge

krug

Carlyle Lounge

#### Brio Lounge

Jordan Lounge

krug

Zola Privacy, Corfu and Chit Chat

kruq

... Advancing Design Through Innovation