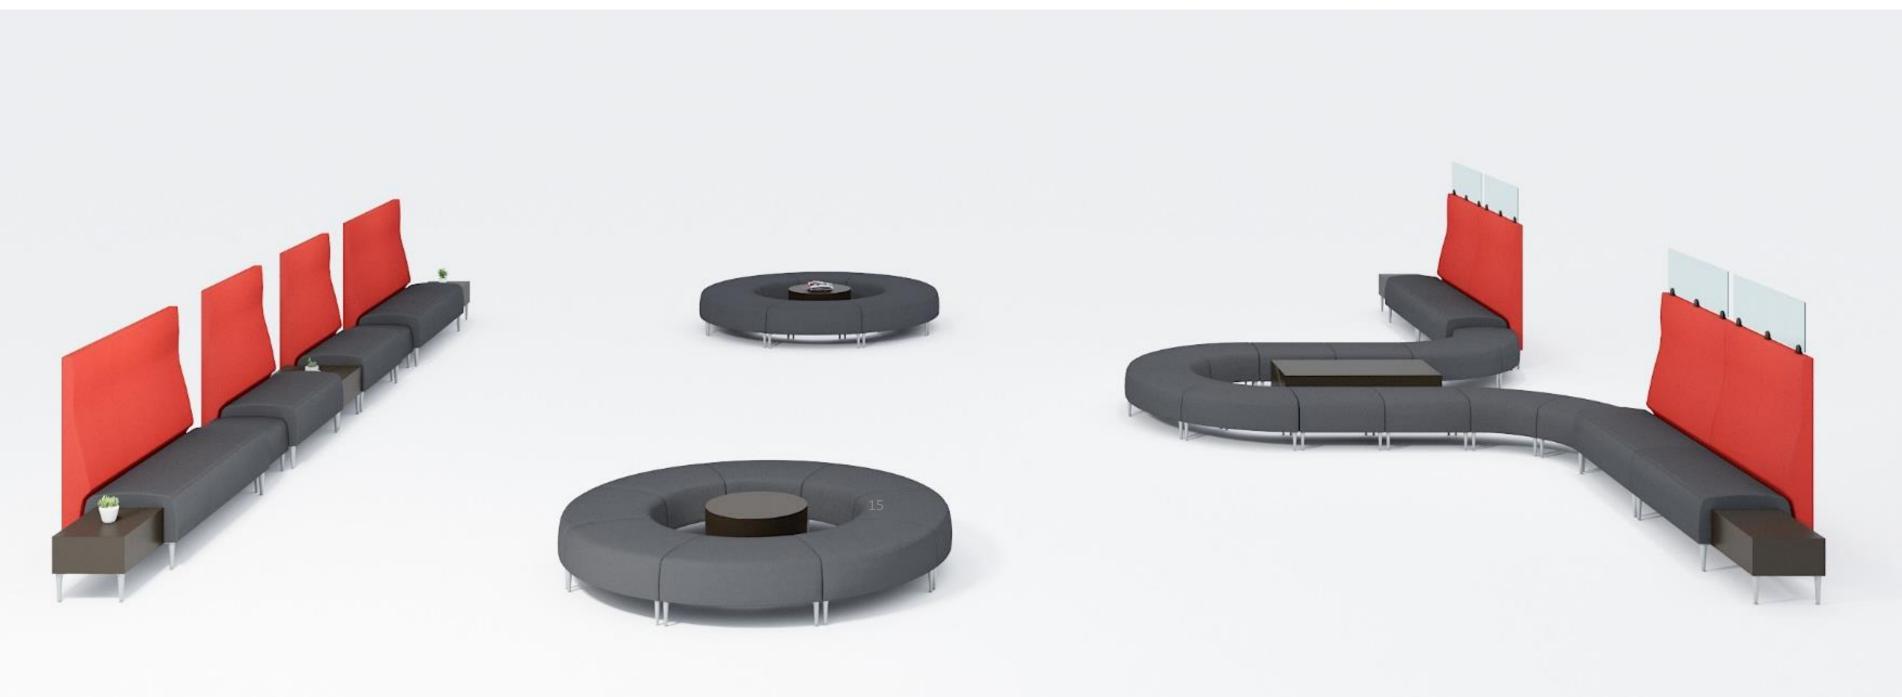

### Category 6 - Support Space Furniture Credenza Furniture for Work Spaces: E60PQ-140003/037/PQ

Zola Privacy

Zola Seatables

Leyton Lounge

Sutton Lounge

krug

Carlyle Lounge

#### Brio Lounge

Jordan Lounge

krug

Zola Privacy, Corfu and Chit Chat

kruq

... Advancing Design Through Innovation