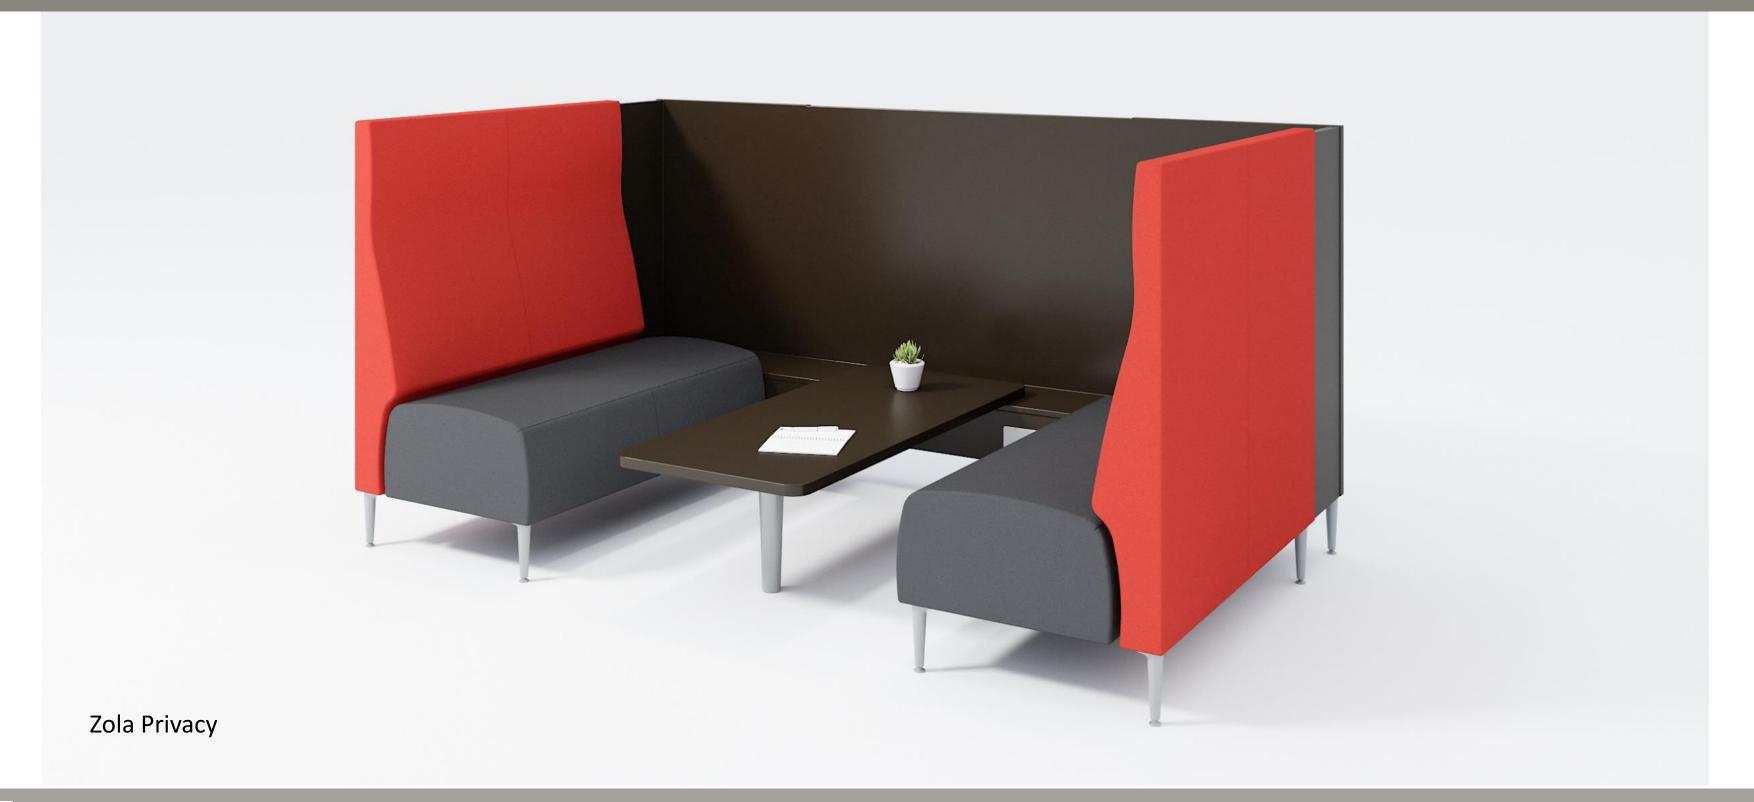

### Category 6 - Support Space Furniture Credenza Furniture for Work Spaces: E60PQ-140003/037/PQ

Zola Privacy

Zola Seatables

Leyton Lounge

Sutton Lounge

krug

Carlyle Lounge

#### Brio Lounge

Jordan Lounge

krug

Zola Privacy, Corfu and Chit Chat

kruq

... Advancing Design Through Innovation