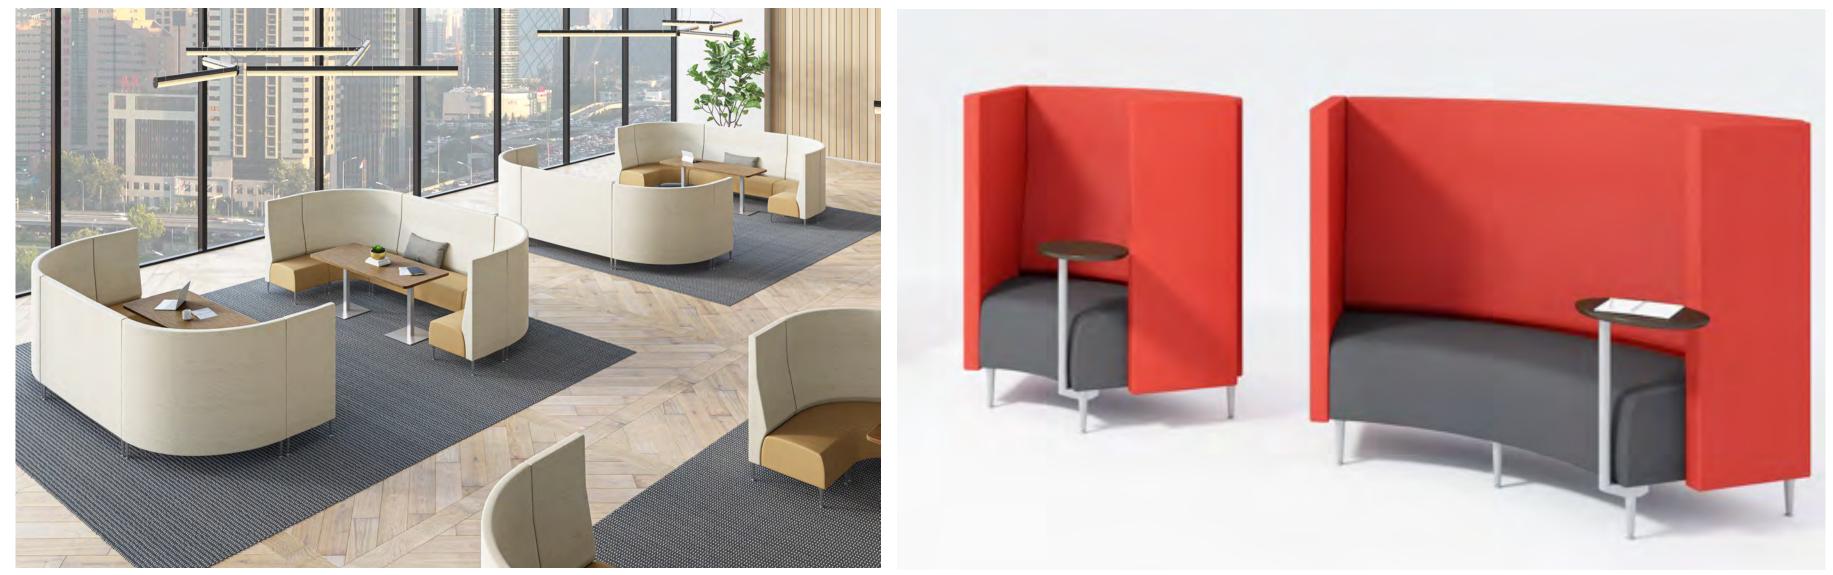

### Category 6 - COLLABORATIVE PRODUCTS – Banquettes, Modular, Sofas Furniture for Work Spaces: E60PQ-140003-037/D

ZOLA PRIVACY ZOLA LOUNGE ZOLA MODULAR ZOLA BENCHING

### Category 6 - COLLABORATIVE PRODUCTS - Lounge Furniture for Work Spaces: E60PQ-140003-037/D

Sutton Lounge

### Category 6 - COLLABORATIVE PRODUCTS - Lounge Furniture for Work Spaces: E60PQ-140003-037/D

Carlyle Lounge

... Advancing Design Through Innovation