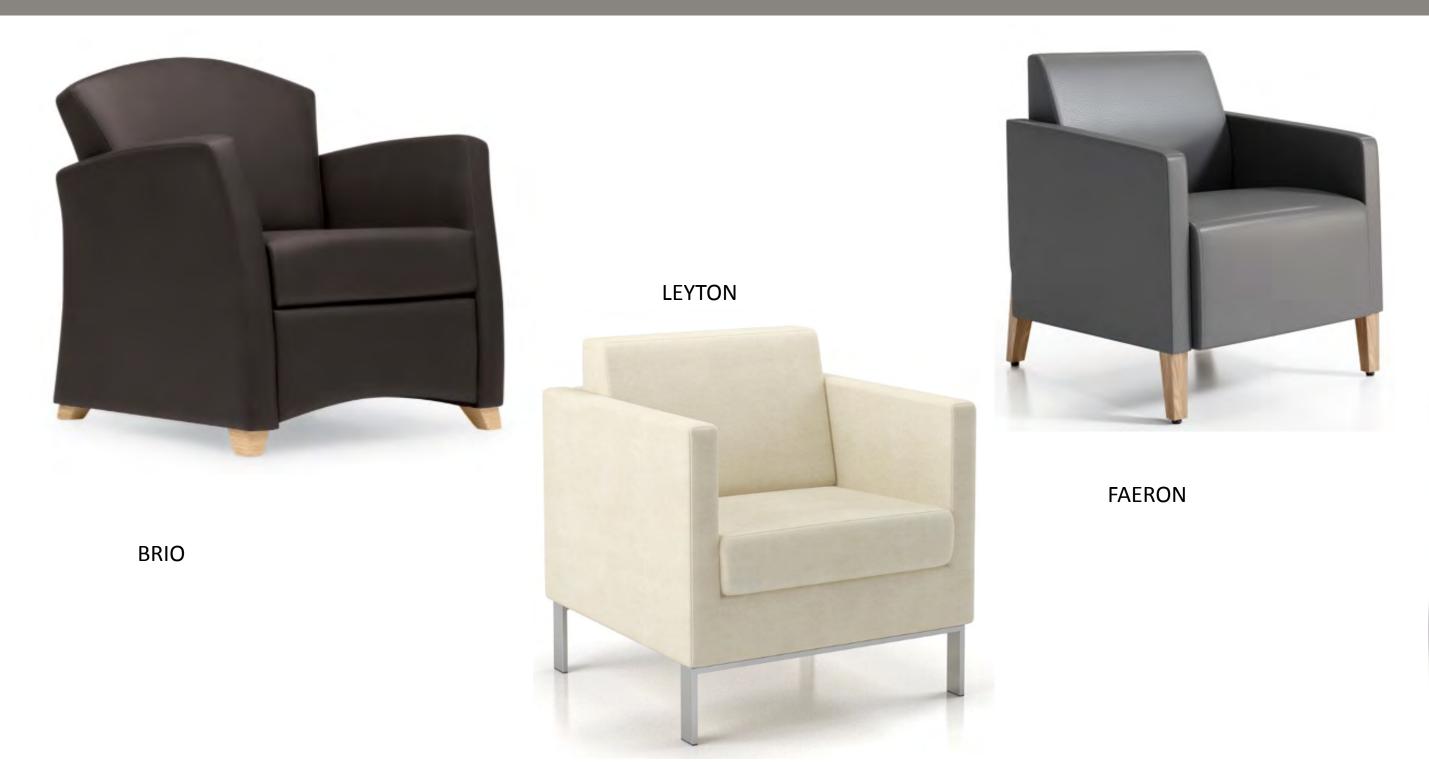

### Category 6 - COLLABORATIVE PRODUCTS - Lounge Furniture for Work Spaces: E60PQ-140003-037/D

Sutton Lounge

### Category 6 - COLLABORATIVE PRODUCTS - Lounge Furniture for Work Spaces: E60PQ-140003-037/D

Carlyle Lounge

... Advancing Design Through Innovation

#### Brio Lounge

### Category 6 - COLLABORATIVE PRODUCTS - Lounge Furniture for Work Spaces: E60PQ-140003-037/D