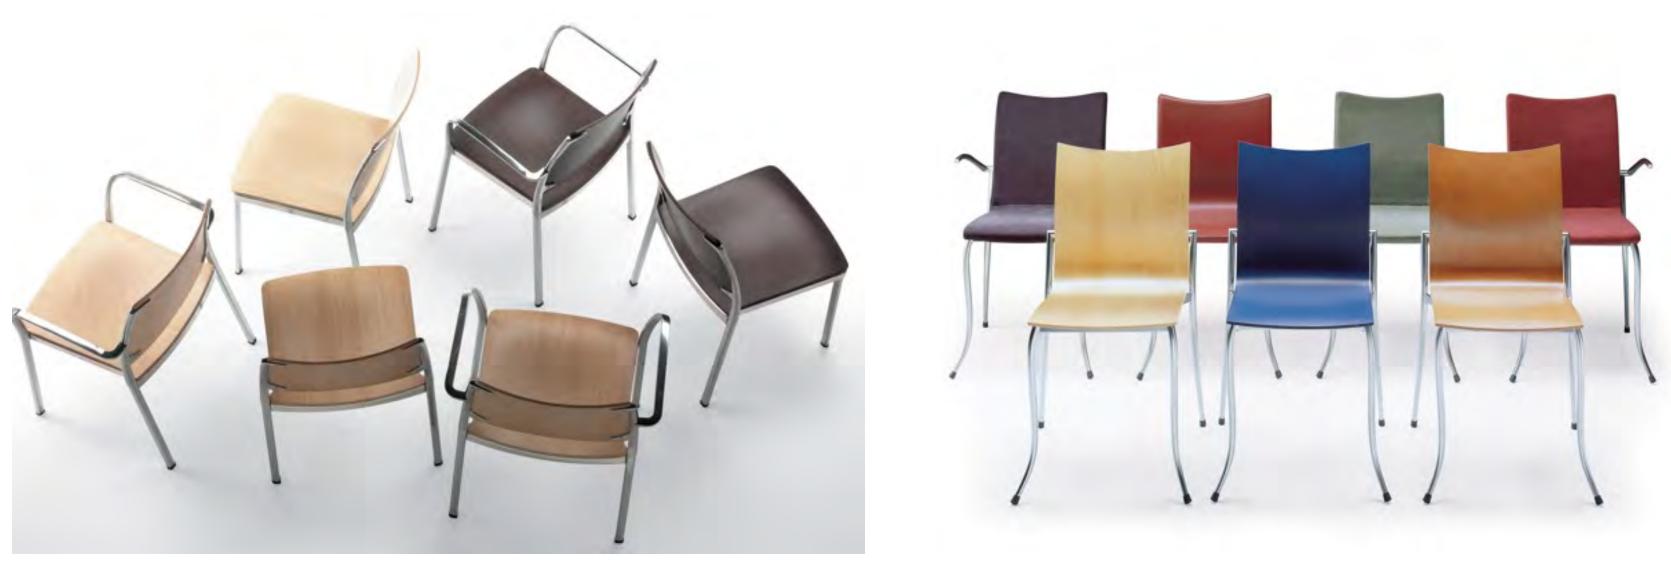

### Category 6 - COLLABORATIVE PRODUCTS – Kitchenette Chairs Furniture for Work Spaces: E60PQ-140003-037/D

CORFU

CAPRI

#### Category 6 - COLLABORATIVE PRODUCTS - Kitchenette Chairs

#### Furniture for Work Spaces: E60PQ-140003-037/D

Karma Counter Height

Corfu Barstool

... Advancing Design Through Innovation

## - Kitchenette Chairs

Manolo Barstool