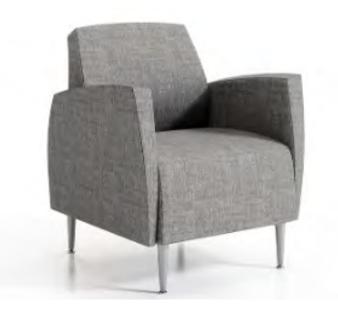

### Category 6 - COLLABORATIVE PRODUCTS - Lounge Furniture for Work Spaces: E60PQ-140003-037/D

Sutton Lounge

### Category 6 - COLLABORATIVE PRODUCTS - Lounge Furniture for Work Spaces: E60PQ-140003-037/D

Carlyle Lounge

... Advancing Design Through Innovation