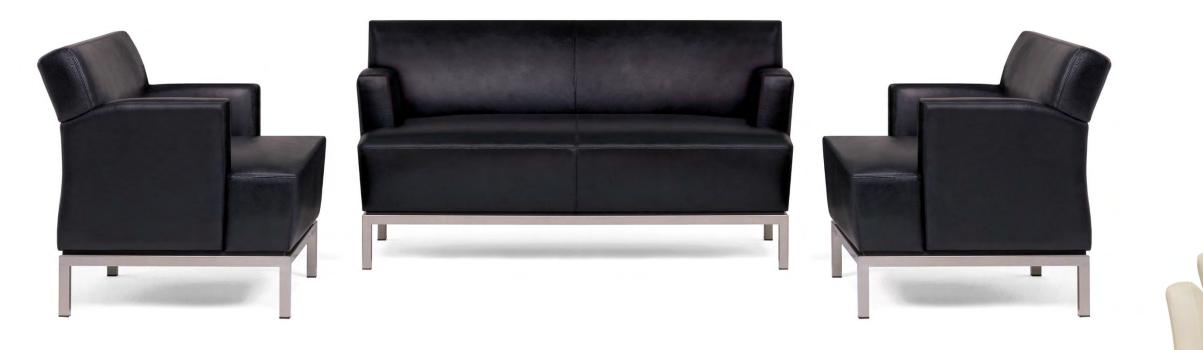

### Category 6 - COLLABORATIVE PRODUCTS - Lounge Furniture for Work Spaces: E60PQ-140003-037/D

Carlyle Lounge

... Advancing Design Through Innovation