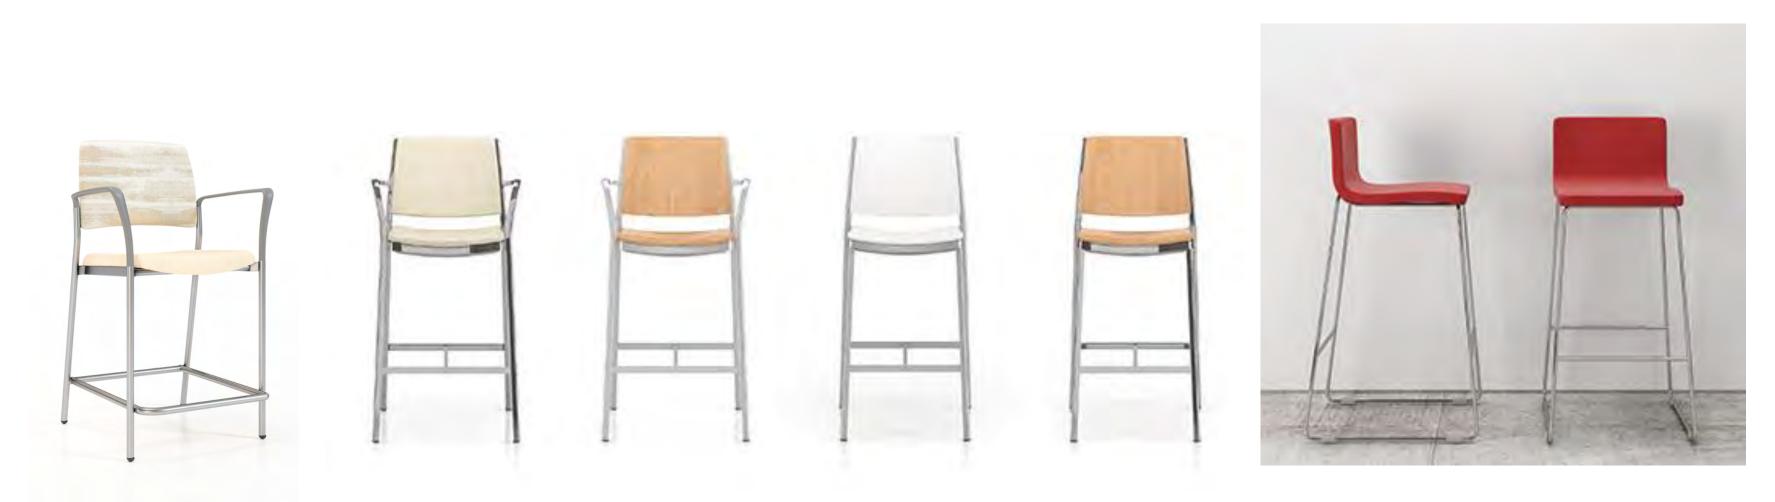

### Category 6 - COLLABORATIVE PRODUCTS – Kitchenette Chairs Furniture for Work Spaces: E60PQ-140003-037/D

CORFU

CAPRI

#### Category 6 - COLLABORATIVE PRODUCTS - Kitchenette Chairs

#### Furniture for Work Spaces: E60PQ-140003-037/D

Karma Counter Height

Corfu Barstool

... Advancing Design Through Innovation

## - Kitchenette Chairs

Manolo Barstool