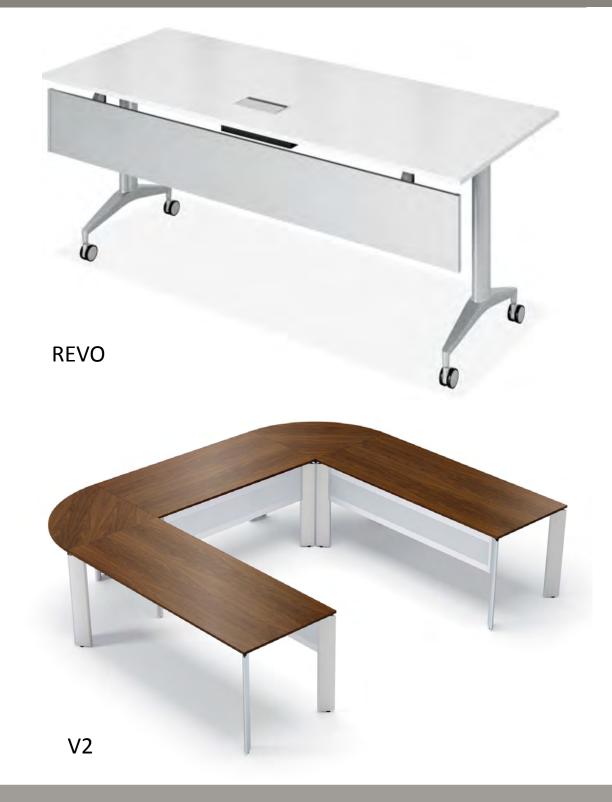

### Category 6 - COLLABORATIVE PRODUCTS – Meeting and Training Tables Furniture for Work Spaces: E60PQ-140003-037/D

NUVO

... Advancing Design Through Innovation

MILLENNIUM