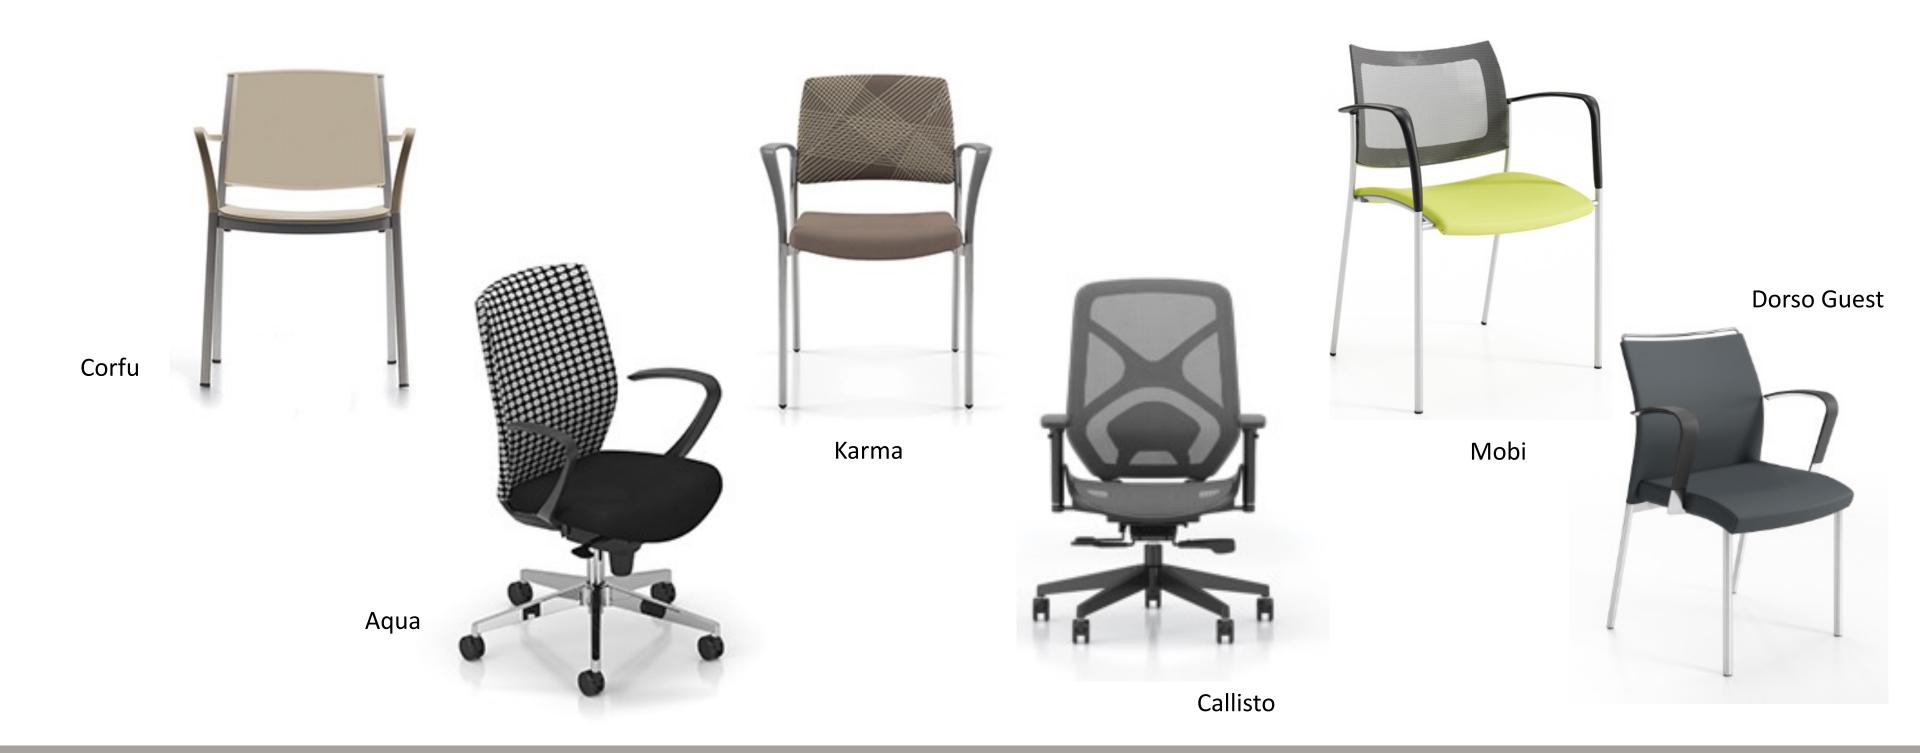

### Category 6 - COLLABORATIVE PRODUCTS – Kitchenette Chairs Furniture for Work Spaces: E60PQ-140003-037/D

CORFU

CAPRI

#### Category 6 - COLLABORATIVE PRODUCTS - Kitchenette Chairs

#### Furniture for Work Spaces: E60PQ-140003-037/D

Karma Counter Height

Corfu Barstool

... Advancing Design Through Innovation

## - Kitchenette Chairs

Manolo Barstool