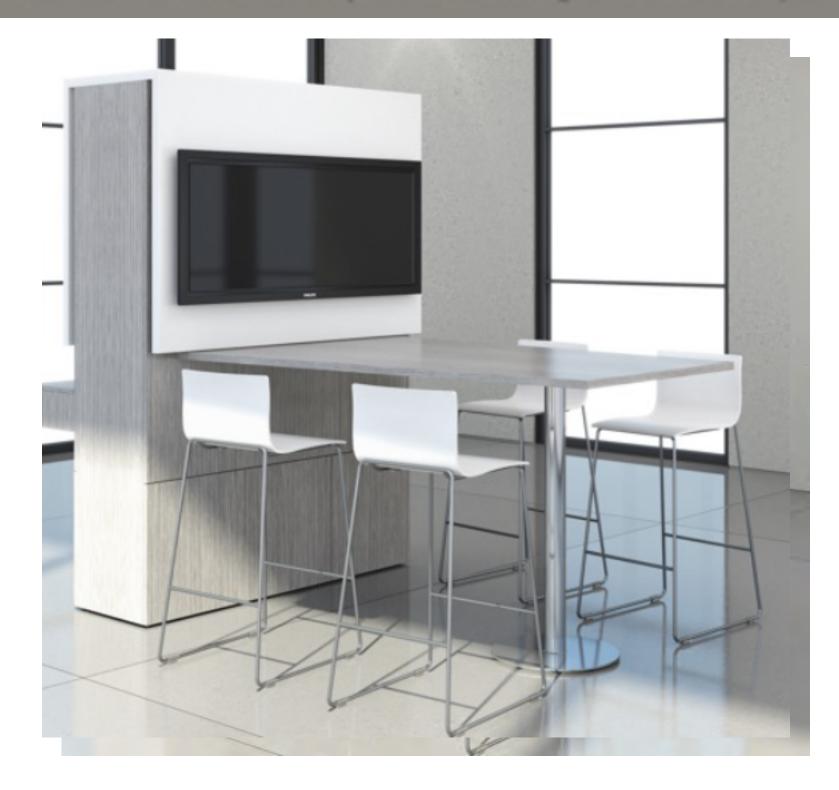

### Category 6 – COLLABORATIVE PRODUCTS - Multimedia Tables

Furniture for Work Spaces: E60PQ-140003-037/D

ARTEMIS (WOOD & LAMINATE)

krug