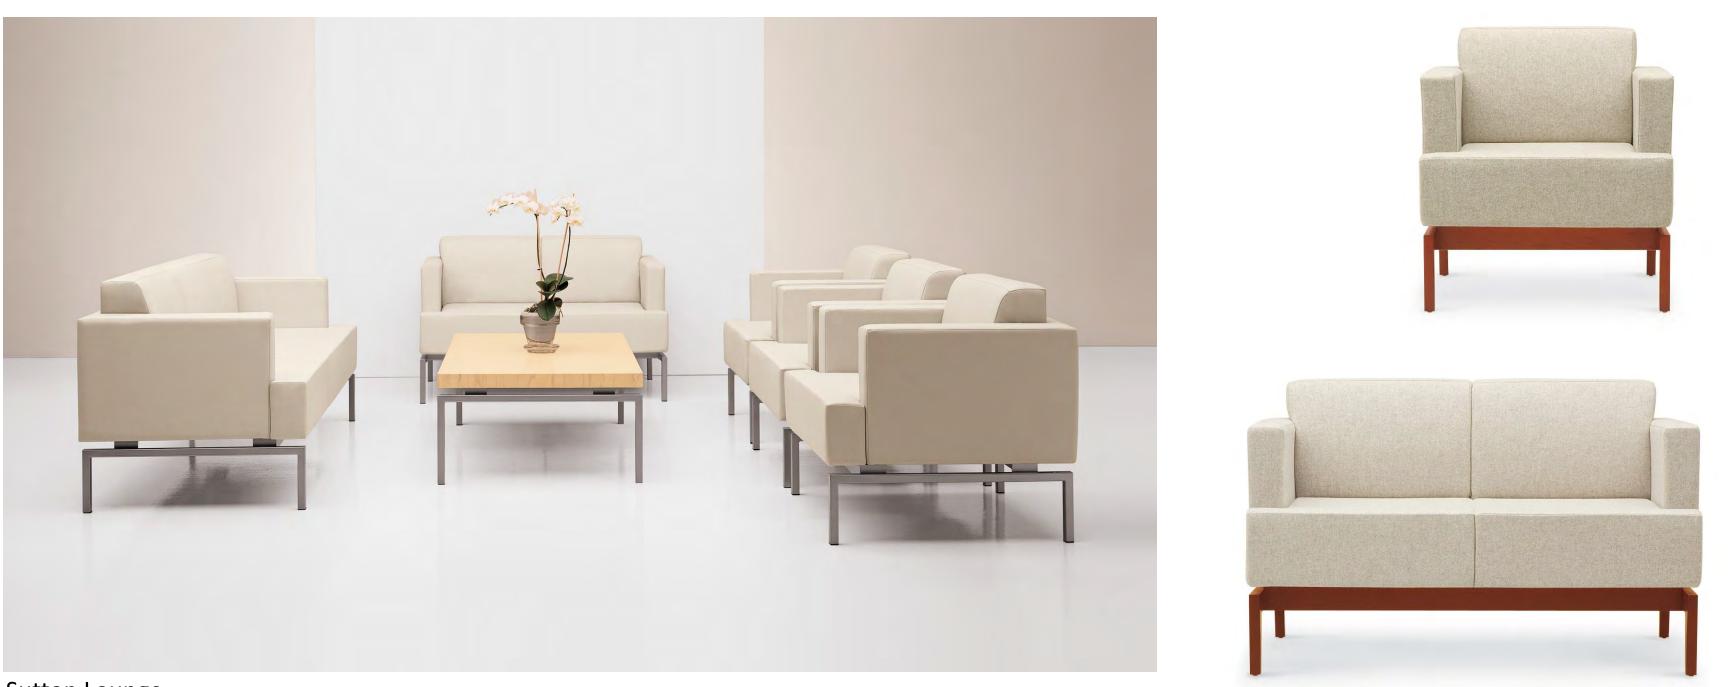

### Category 6 - COLLABORATIVE PRODUCTS - Lounge Furniture for Work Spaces: E60PQ-140003-037/D

Sutton Lounge