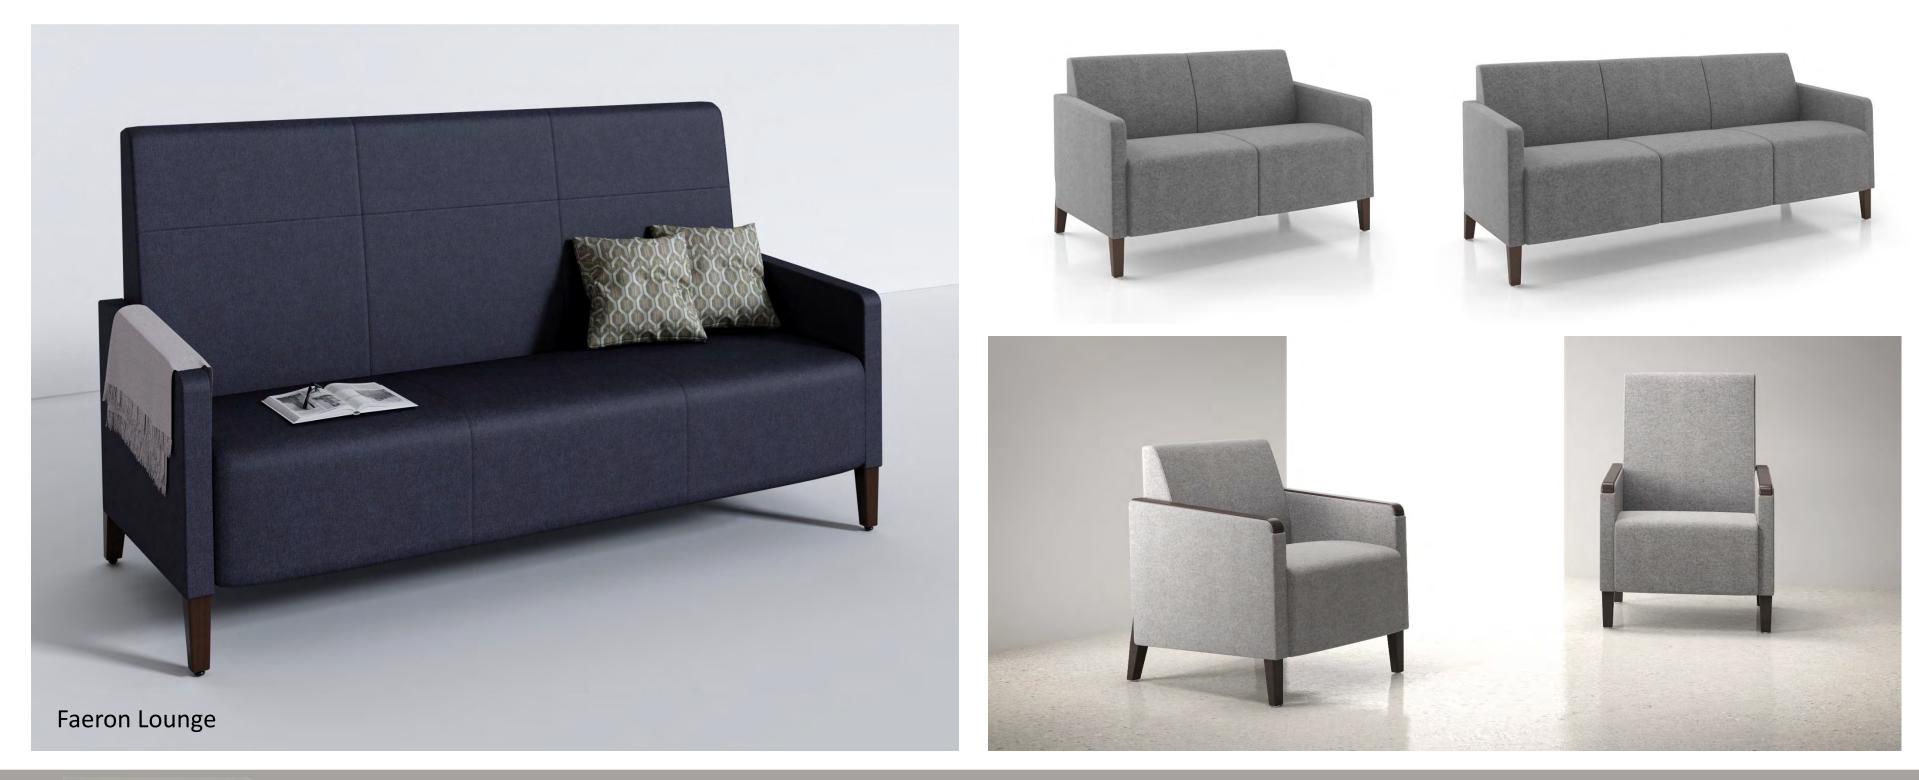

### Category 6 - COLLABORATIVE PRODUCTS - Lounge Furniture for Work Spaces: E60PQ-140003-037/D

Sutton Lounge

### Category 6 - COLLABORATIVE PRODUCTS - Lounge Furniture for Work Spaces: E60PQ-140003-037/D

Carlyle Lounge

... Advancing Design Through Innovation

#### Brio Lounge

### Category 6 - COLLABORATIVE PRODUCTS - Lounge Furniture for Work Spaces: E60PQ-140003-037/D