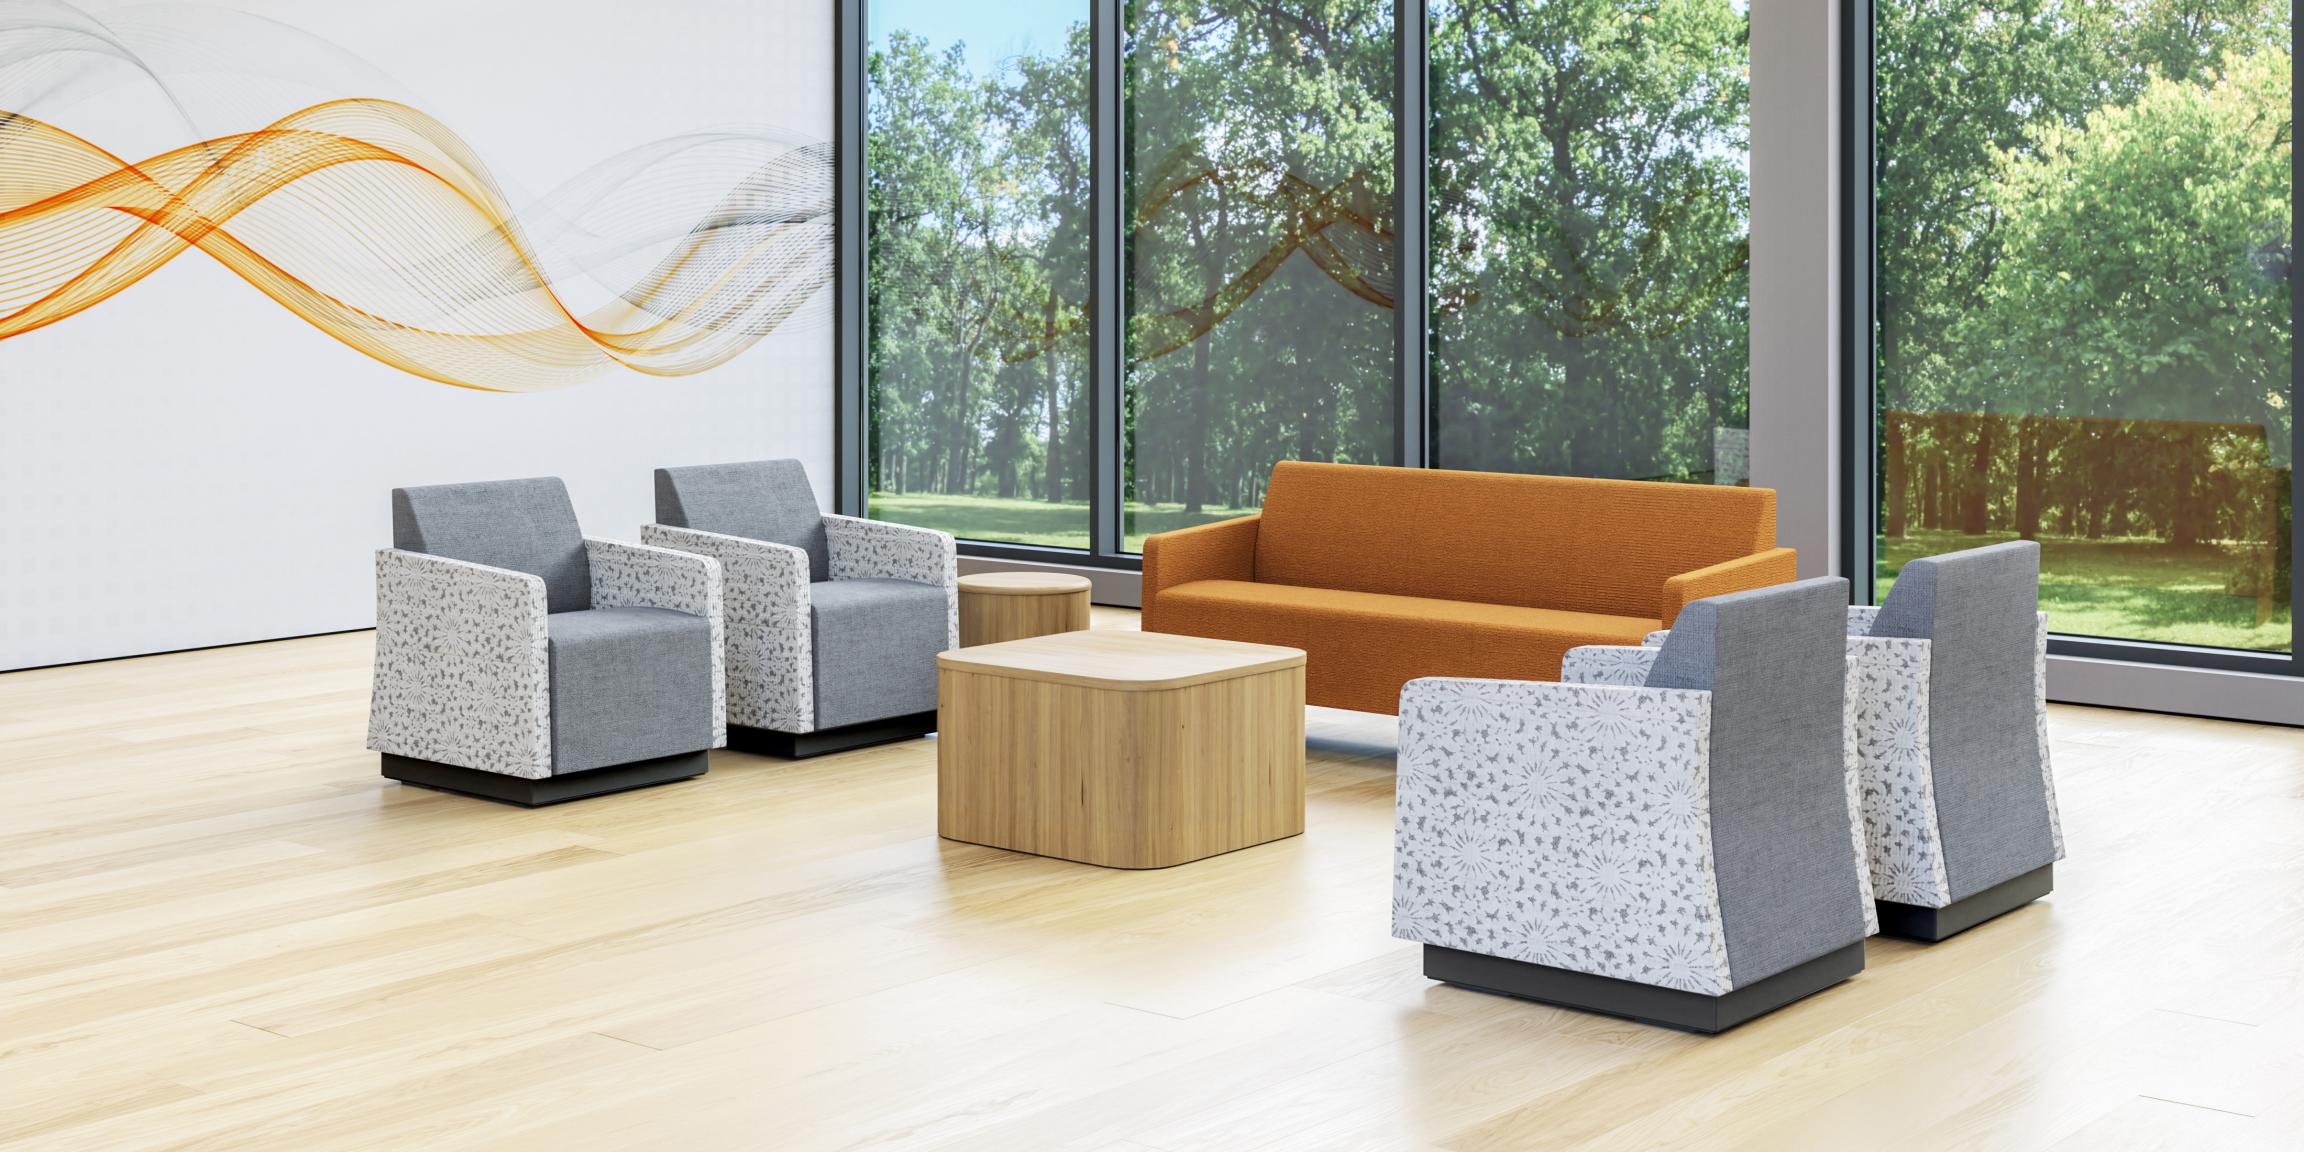

## Faeron Behavioral Health

Designed with a linear silhouette that is residential in nature, yet sturdily constructed for use in high-risk environments, Faeron is an outstanding choice for activity spaces, dayrooms and lobbies.

Faeron & Zola Behavioral Health