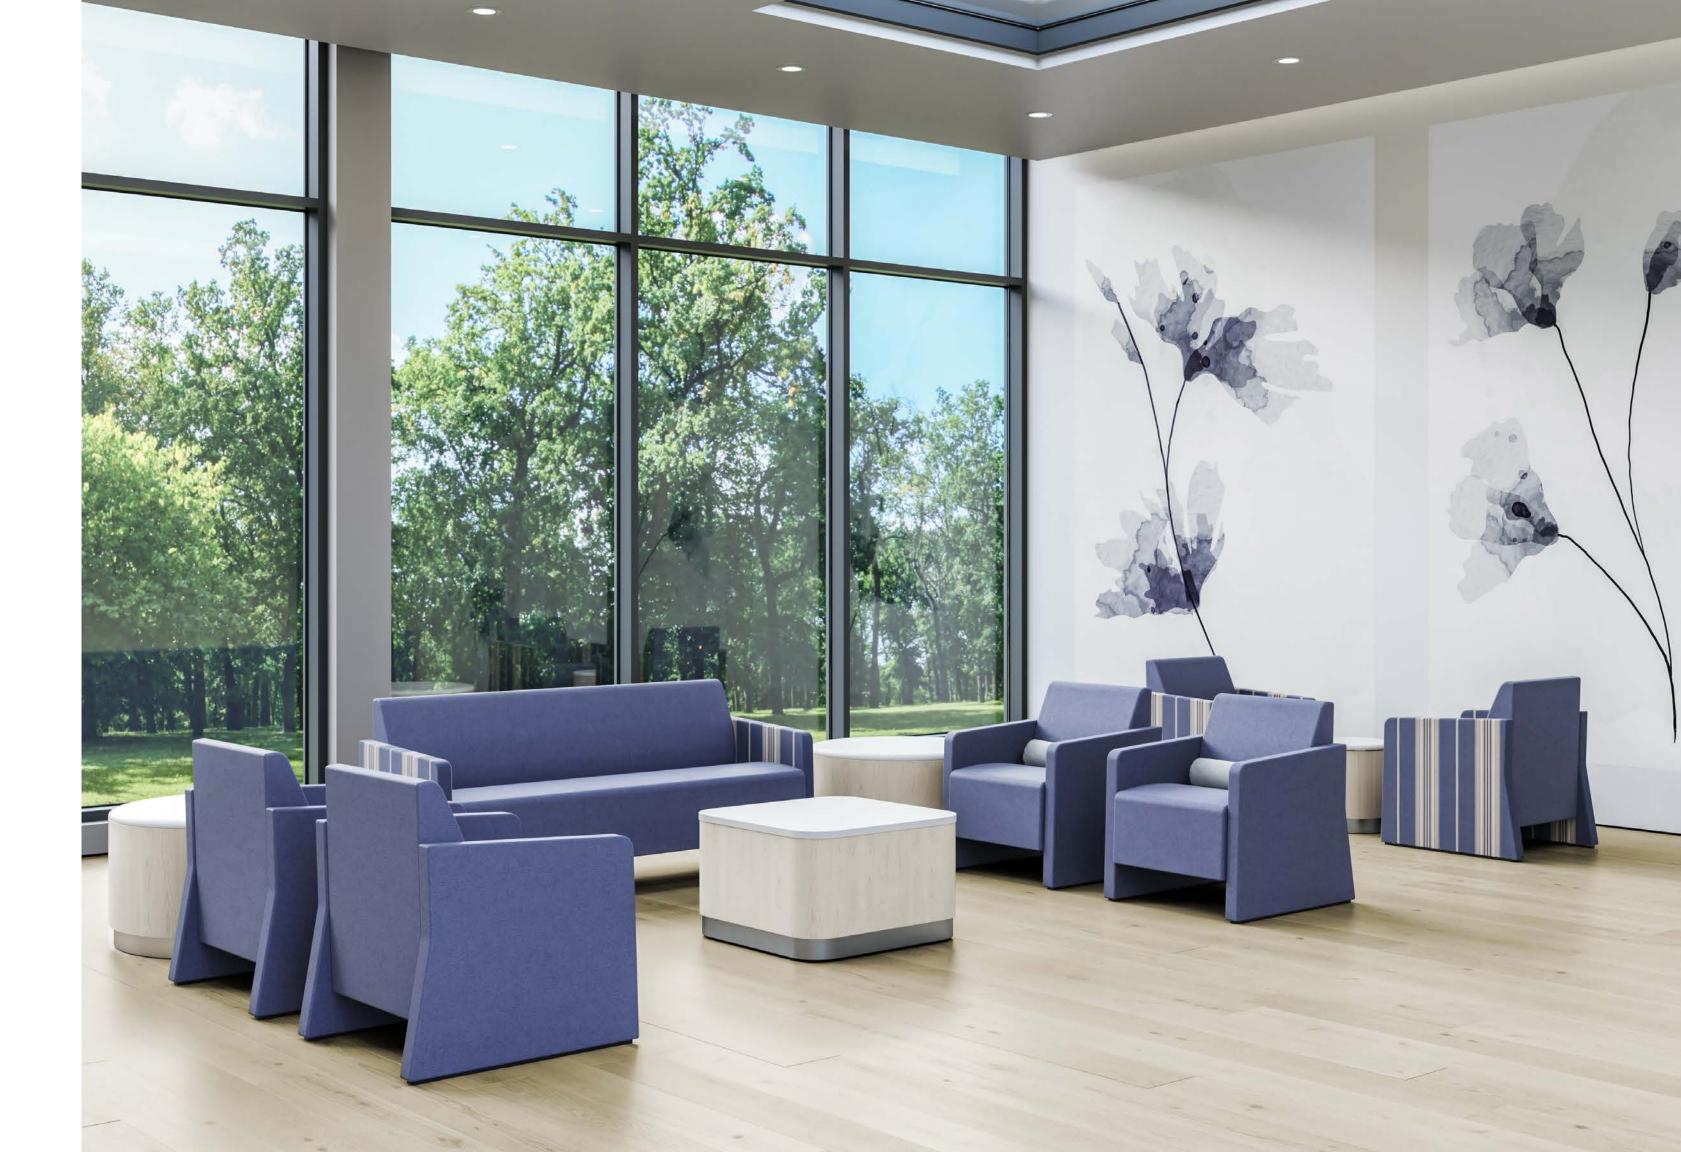

## Faeron Behavioral Health

Designed with a linear silhouette that is residential in nature, yet sturdily constructed for use in high-risk environments, Faeron is an outstanding choice for activity spaces, dayrooms and lobbies.

Faeron & Zola Behavioral Health