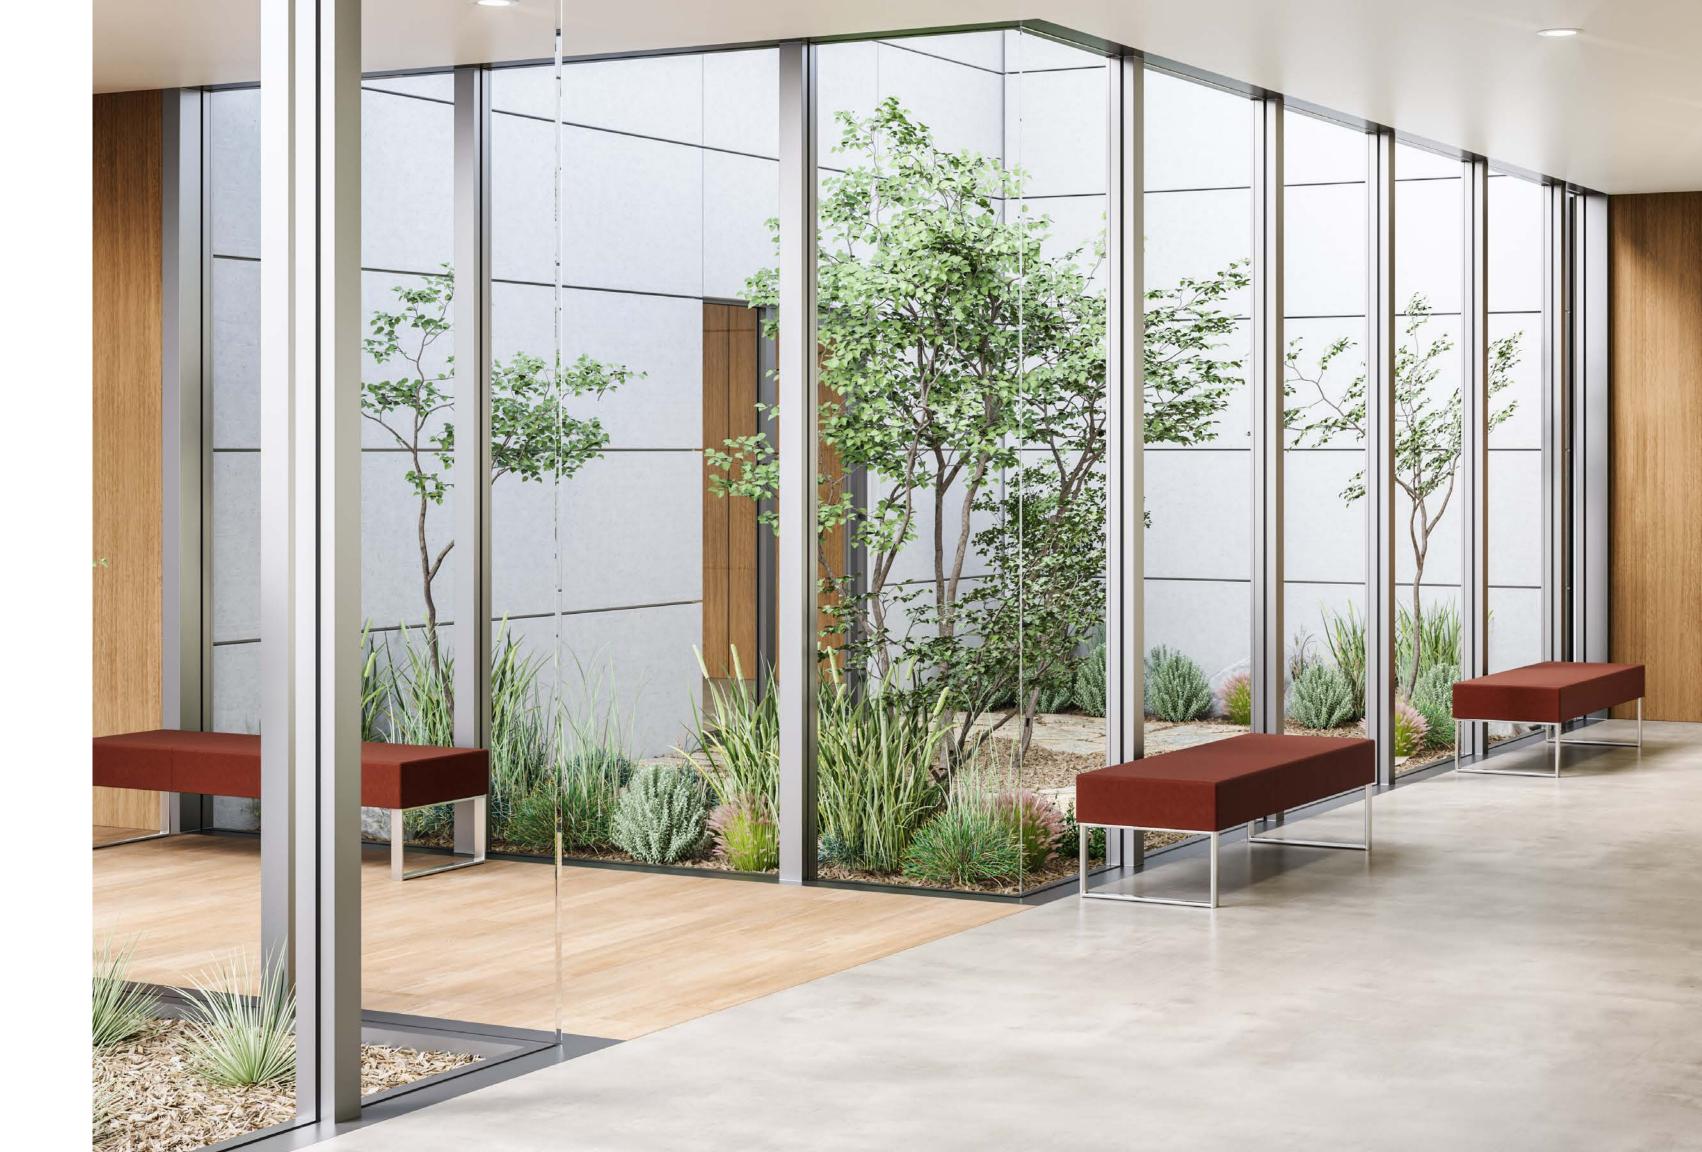

#### Tate Behavioral Health

A great looking bench designed for use in demanding environments such as behavioral and mental health spaces. Standard safety features include a sleek sled base design, tamper-resistant hardware, staple covers and optional features include supplemental weight and anchor brackets. Tate is an outstanding option for patient corridors, activity areas and dayrooms.