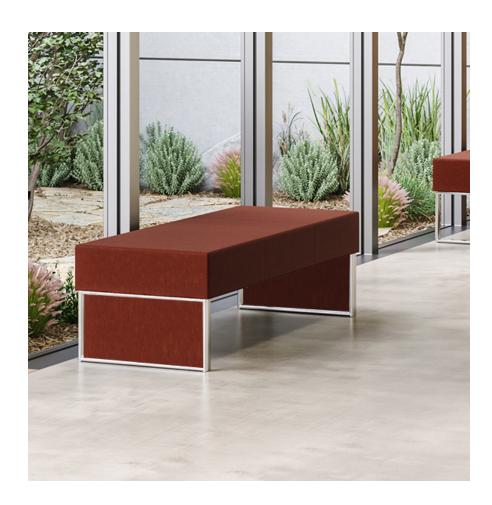

#### Tate Behavioral Health

A great looking bench designed for use in demanding environments such as behavioral and mental health spaces. Standard safety features include a sleek sled base design, tamper-resistant hardware, staple covers and optional features include supplemental weight and anchor brackets. Tate is an outstanding option for patient corridors, activity areas and dayrooms.