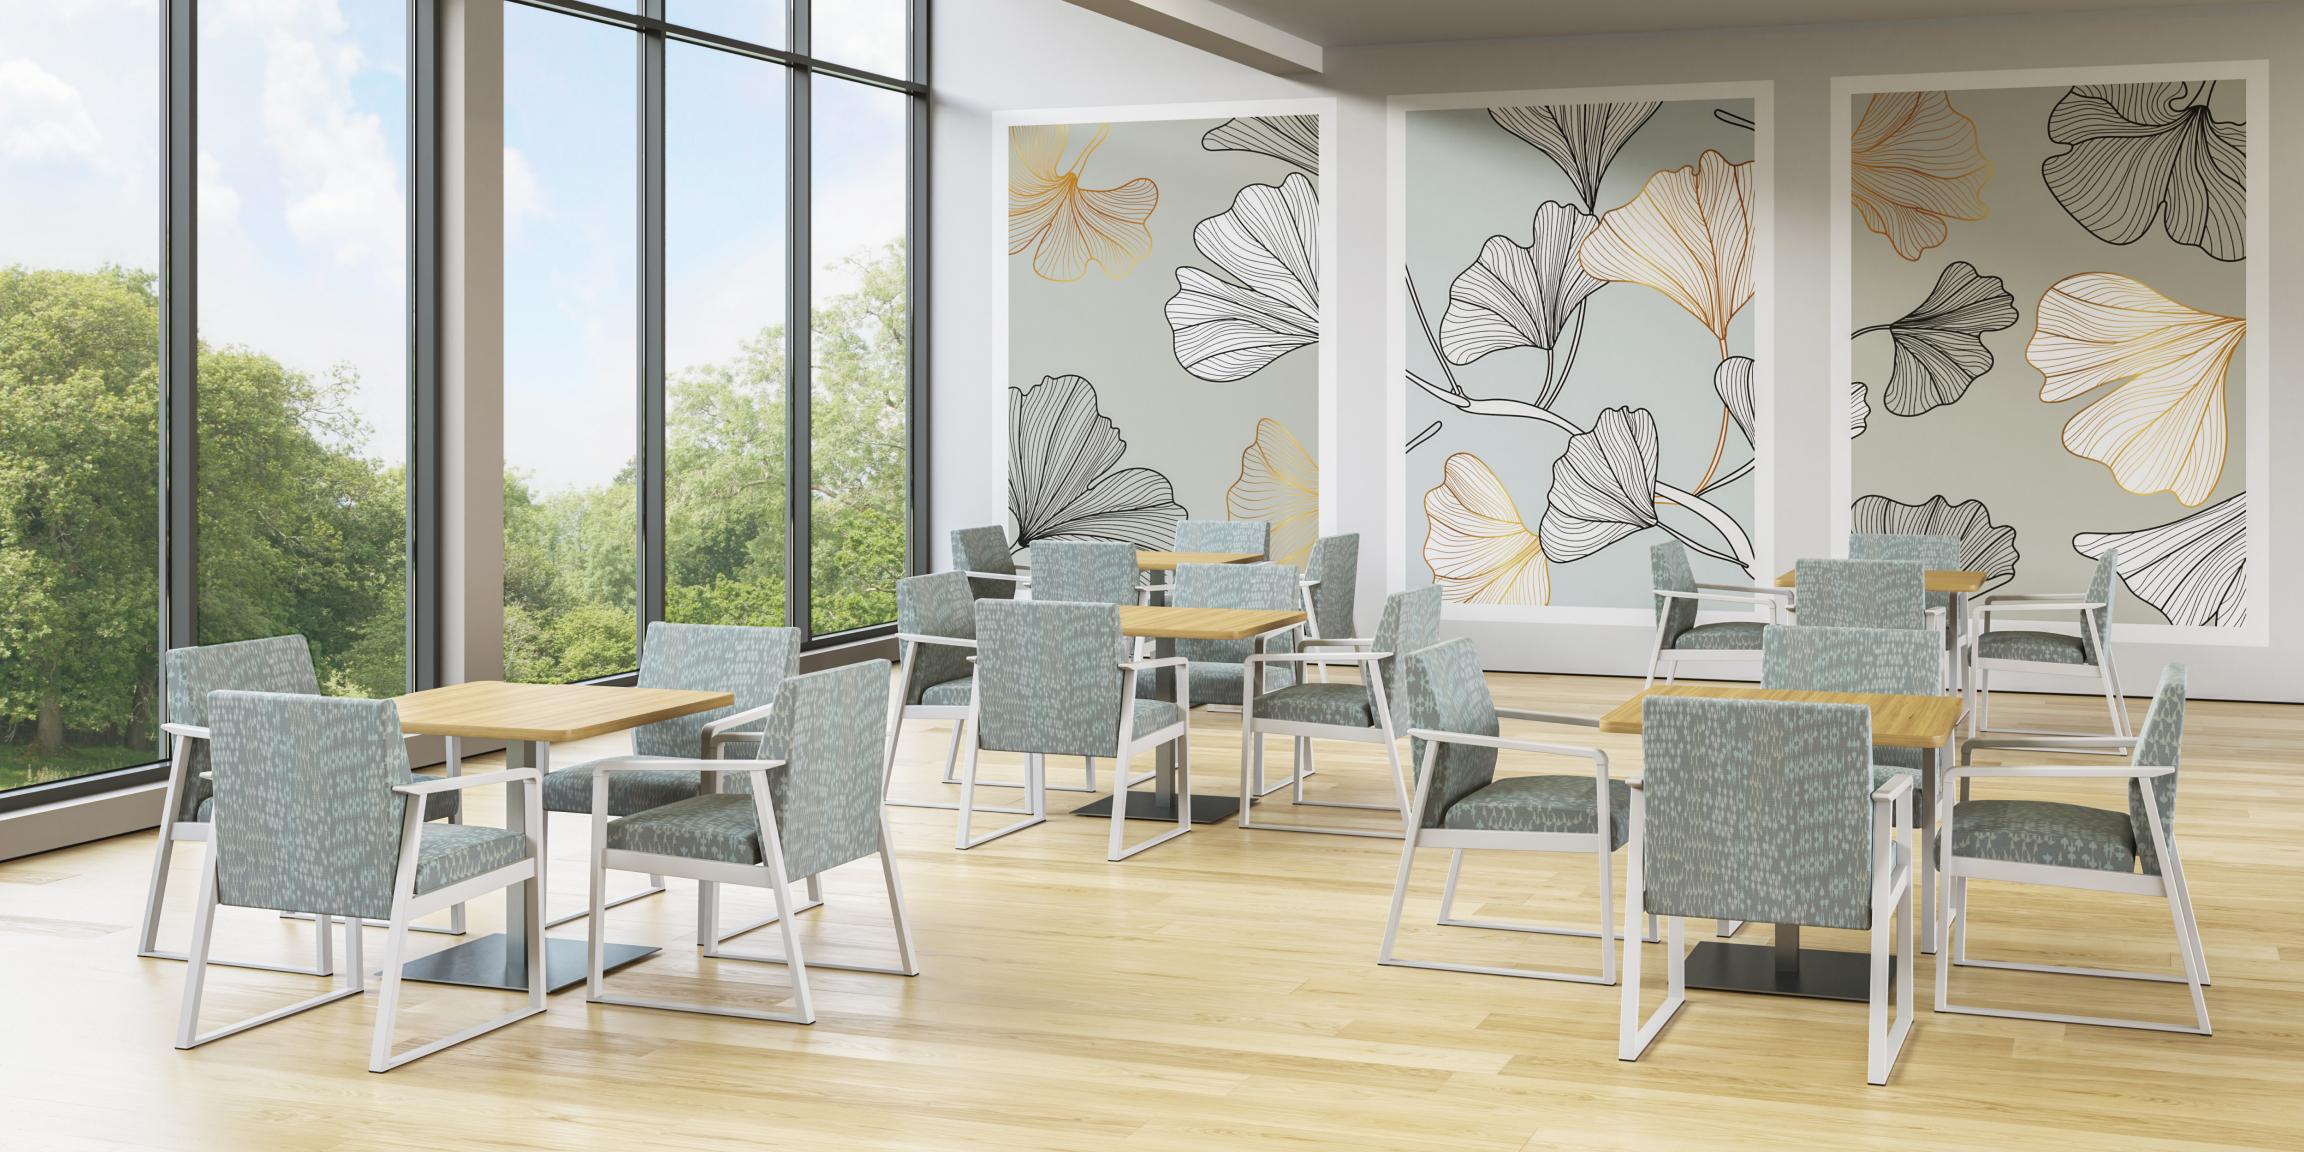

#### Karma & Chit Chat Behavioral Health

Karma seating and Chit Chat tables are lightly scaled yet designed with abundant safety features making this pair an outstanding choice for high-traffic intense-use dining and activity spaces. Chit Chat tables are available with laminate or solid surface tops and weighted stainless-steel bases with optional floor brackets. Karma is a lightly scaled multi-purpose chair loaded with safety features such as tamper-resistant hardware, staple covers, sled base design and is available with optional supplemental weight and anchor brackets.