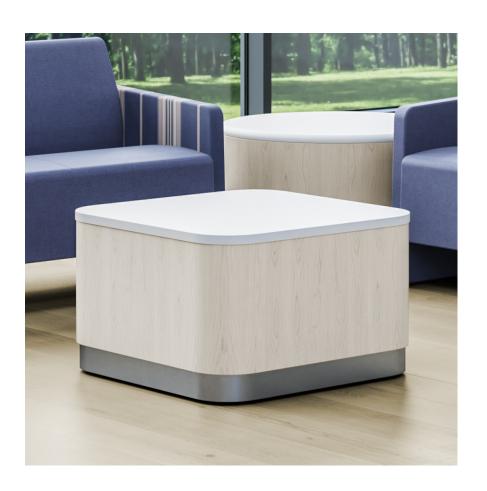

### Zola Behavioral Health

Our award-winning Zola platform includes a line of exceptionally comfortable upscale lounge seating and tables designed specifically for high-risk behavioral health spaces. Safety features abound throughout the broad offering, including tamper-resistant hardware, staple covers, restricted access, optional supplemental weight and anchor brackets.

Solis & Zola Behavioral Health