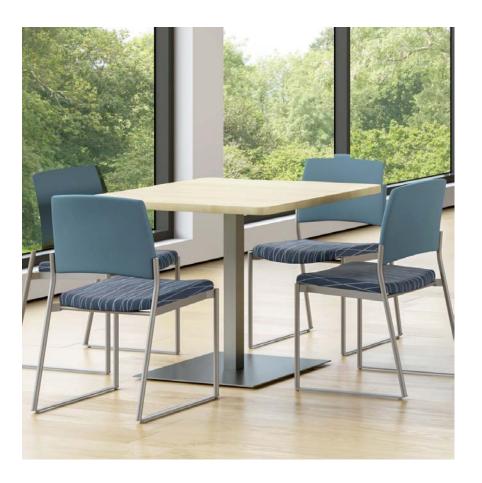

#### Karma & Chit Chat Behavioral Health

Karma seating and Chit Chat tables are lightly scaled yet designed with abundant safety features making this pair an outstanding choice for high-traffic intense-use dining and activity spaces. Chit Chat tables are available with laminate or solid surface tops and weighted stainless-steel bases with optional floor brackets. Karma is a lightly scaled multi-purpose chair loaded with safety features such as tamper-resistant hardware, staple covers, sled base design and is available with optional supplemental weight and anchor brackets.