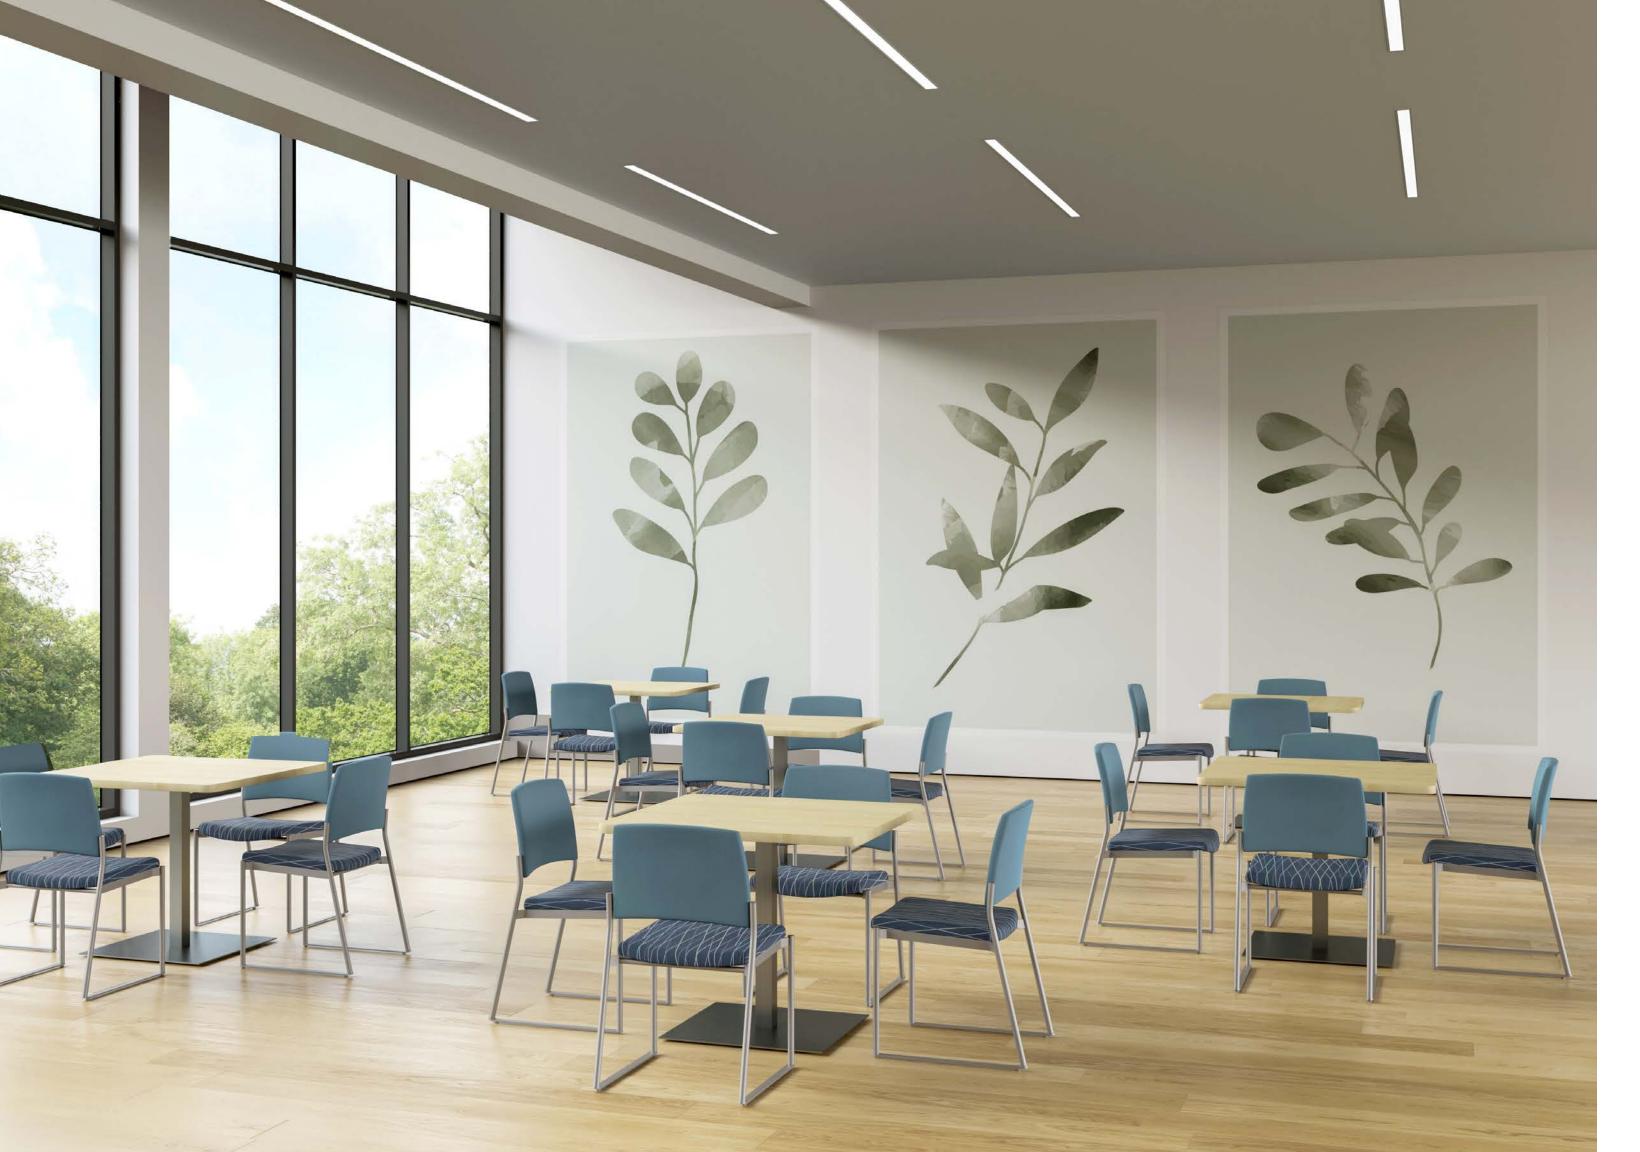

#### Karma & Chit Chat Behavioral Health

Karma seating and Chit Chat tables are lightly scaled yet designed with abundant safety features making this pair an outstanding choice for high-traffic intense-use dining and activity spaces. Chit Chat tables are available with laminate or solid surface tops and weighted stainless-steel bases with optional floor brackets. Karma is a lightly scaled multi-purpose chair loaded with safety features such as tamper-resistant hardware, staple covers, sled base design and is available with optional supplemental weight and anchor brackets.