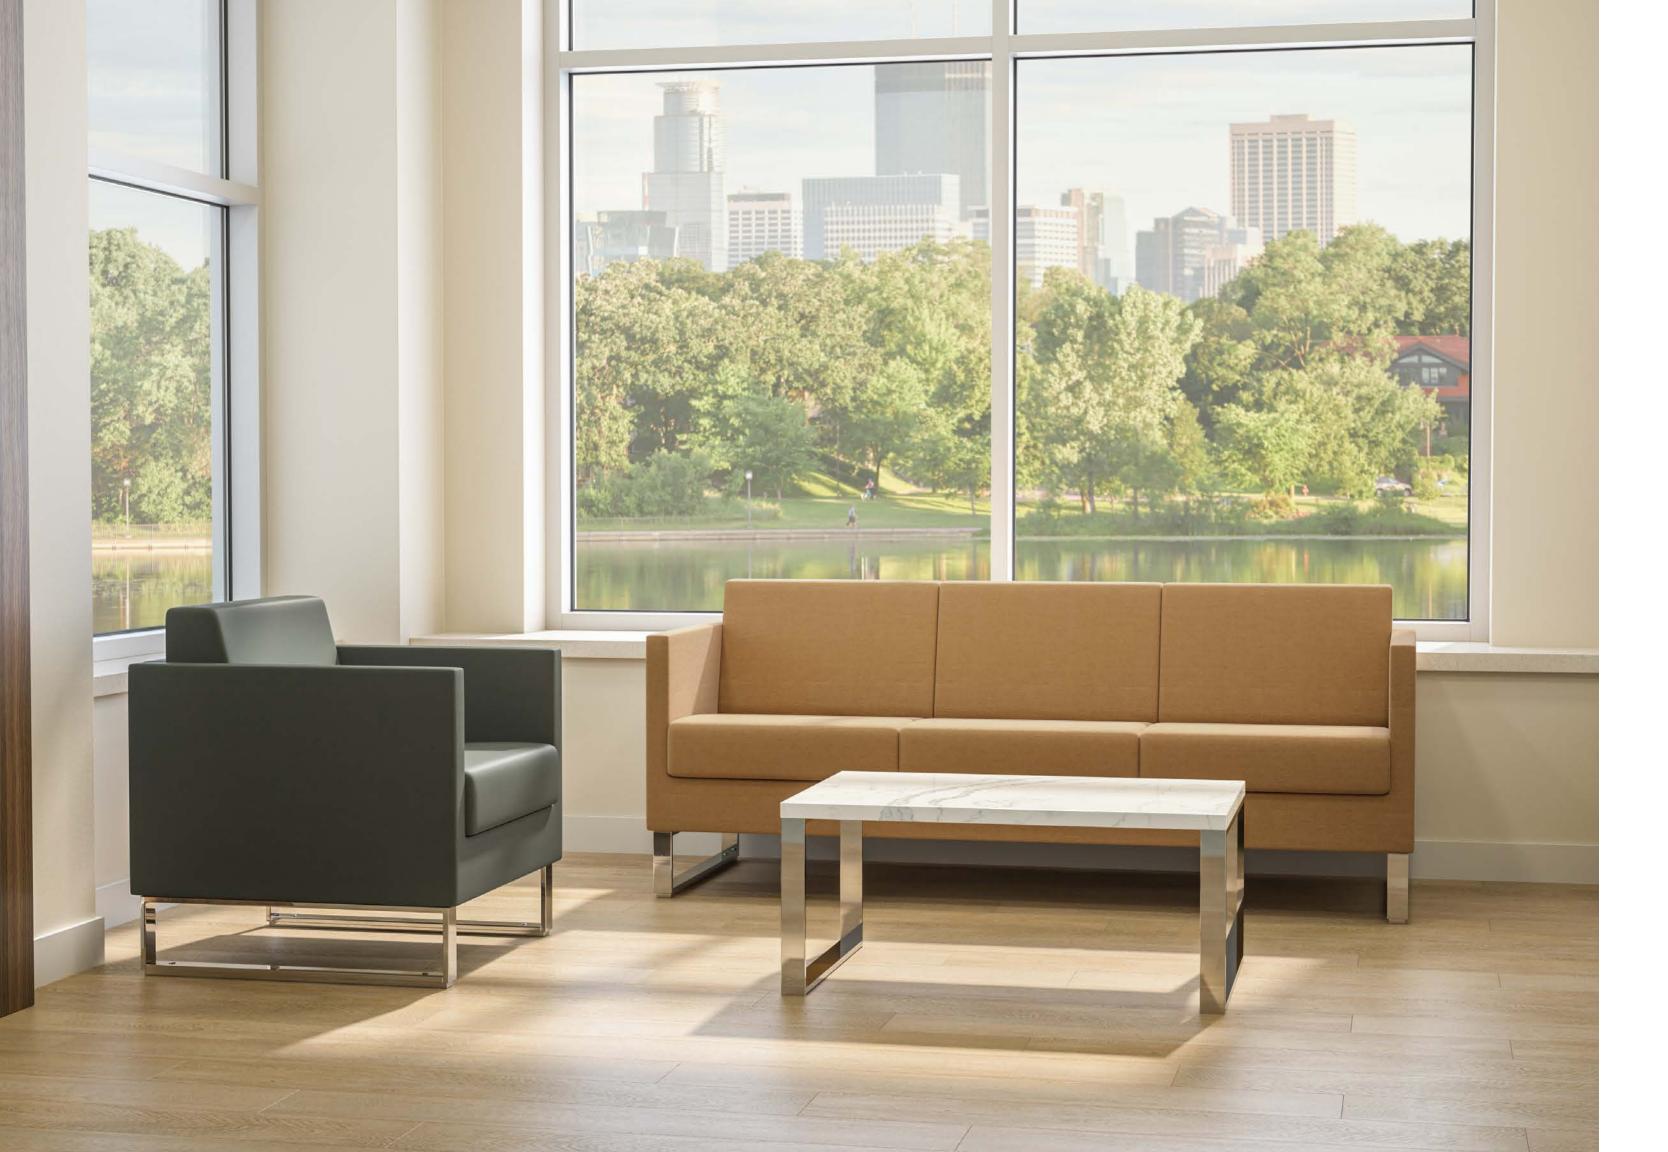

### Zola Behavioral Health

Our award-winning Zola platform includes a line of exceptionally comfortable upscale lounge seating and tables designed specifically for high-risk behavioral health spaces. Safety features abound throughout the broad offering, including tamper-resistant hardware, staple covers, restricted access, optional supplemental weight and anchor brackets.

Solis & Zola Behavioral Health