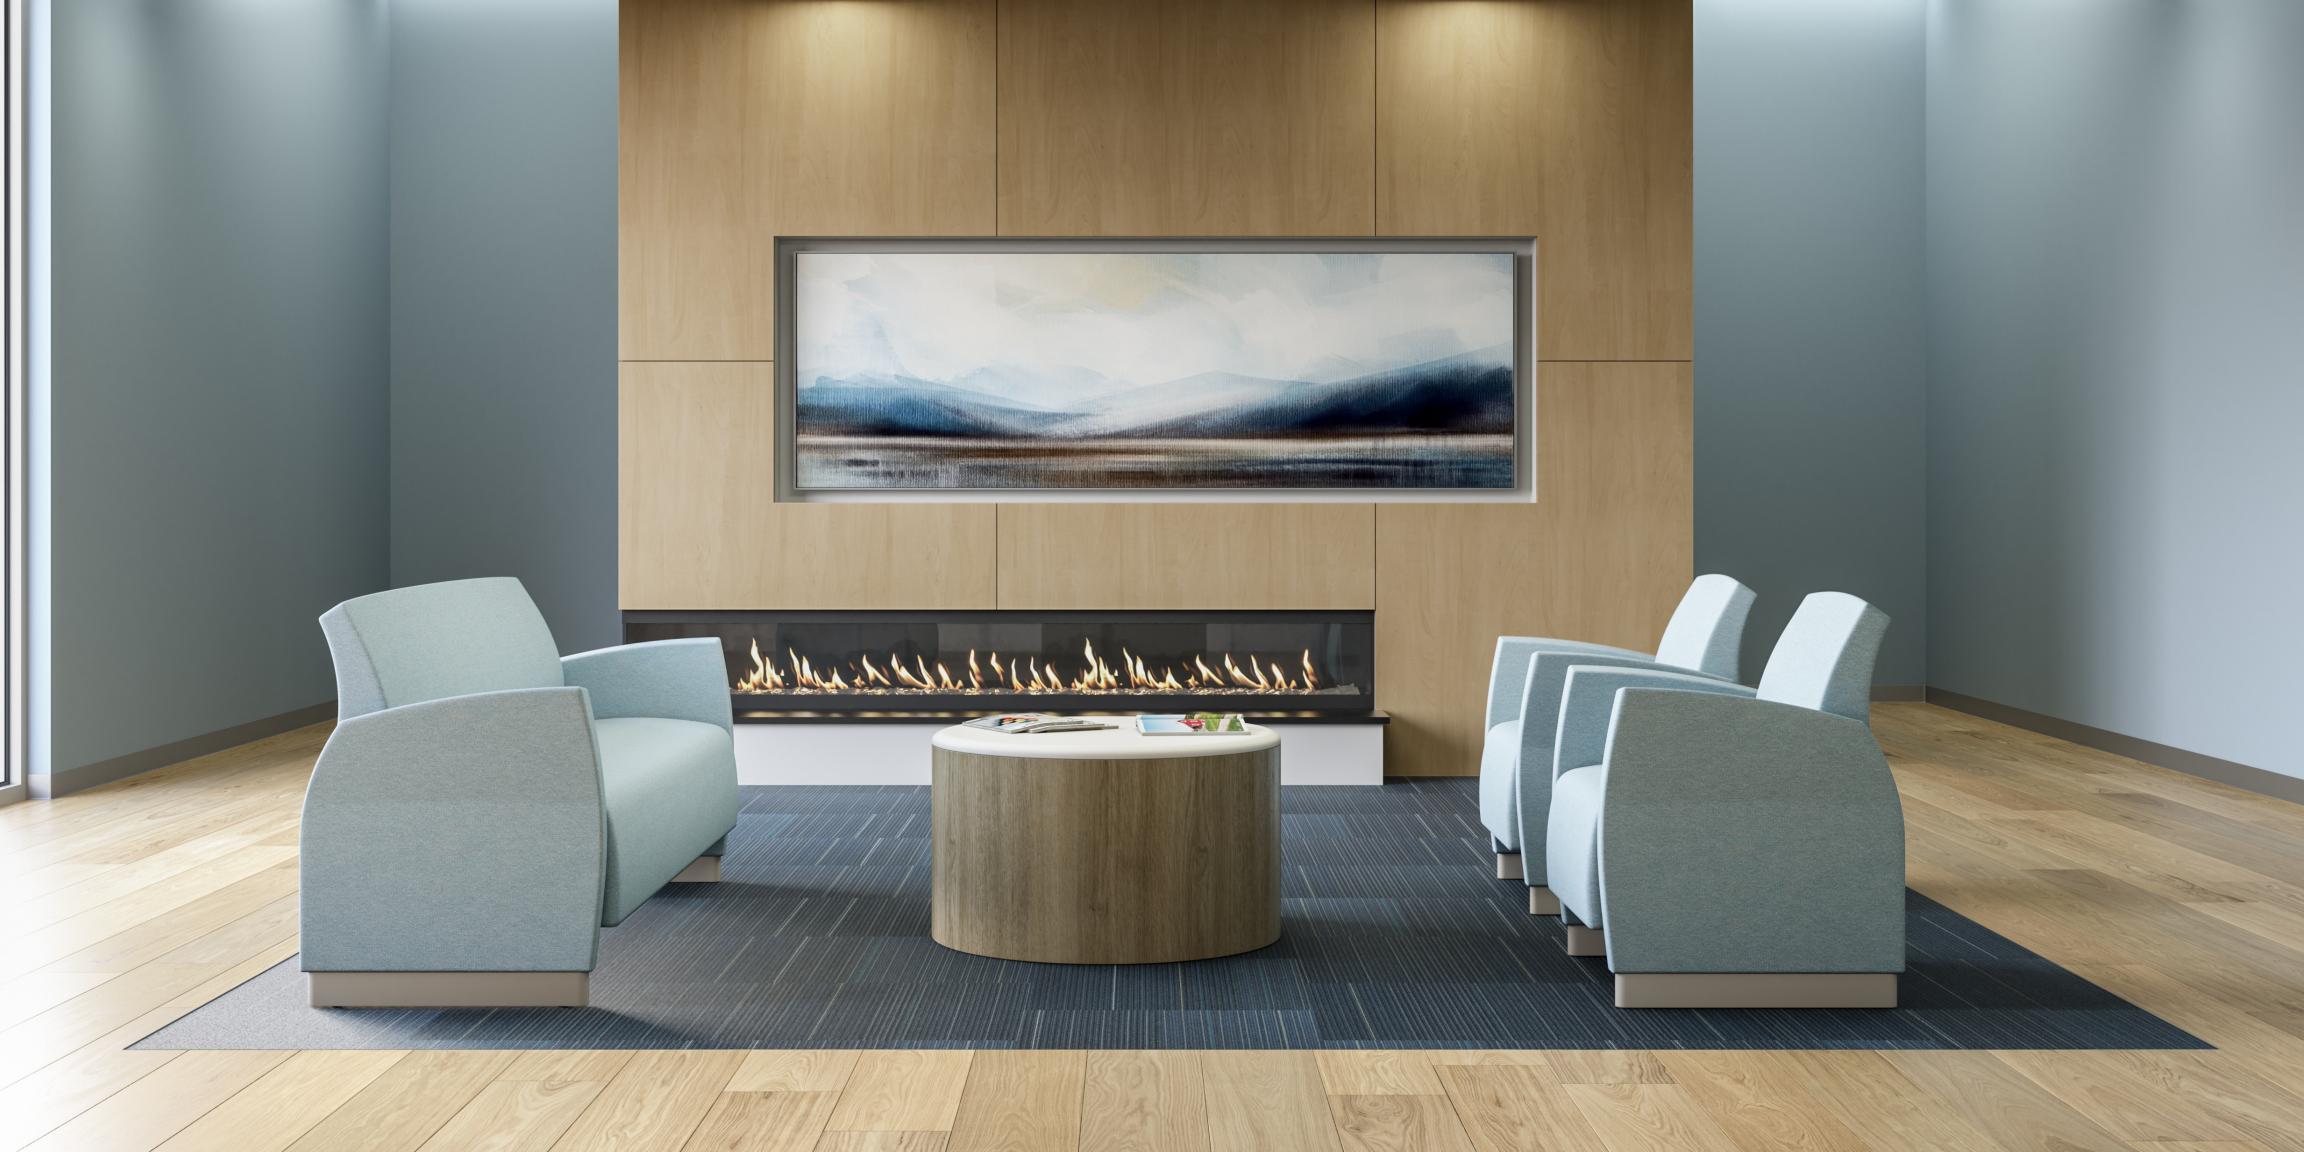

### Zola Behavioral Health

Our award-winning Zola platform includes a line of exceptionally comfortable upscale lounge seating and tables designed specifically for high-risk behavioral health spaces. Safety features abound throughout the broad offering, including tamper-resistant hardware, staple covers, restricted access, optional supplemental weight and anchor brackets.

Solis & Zola Behavioral Health