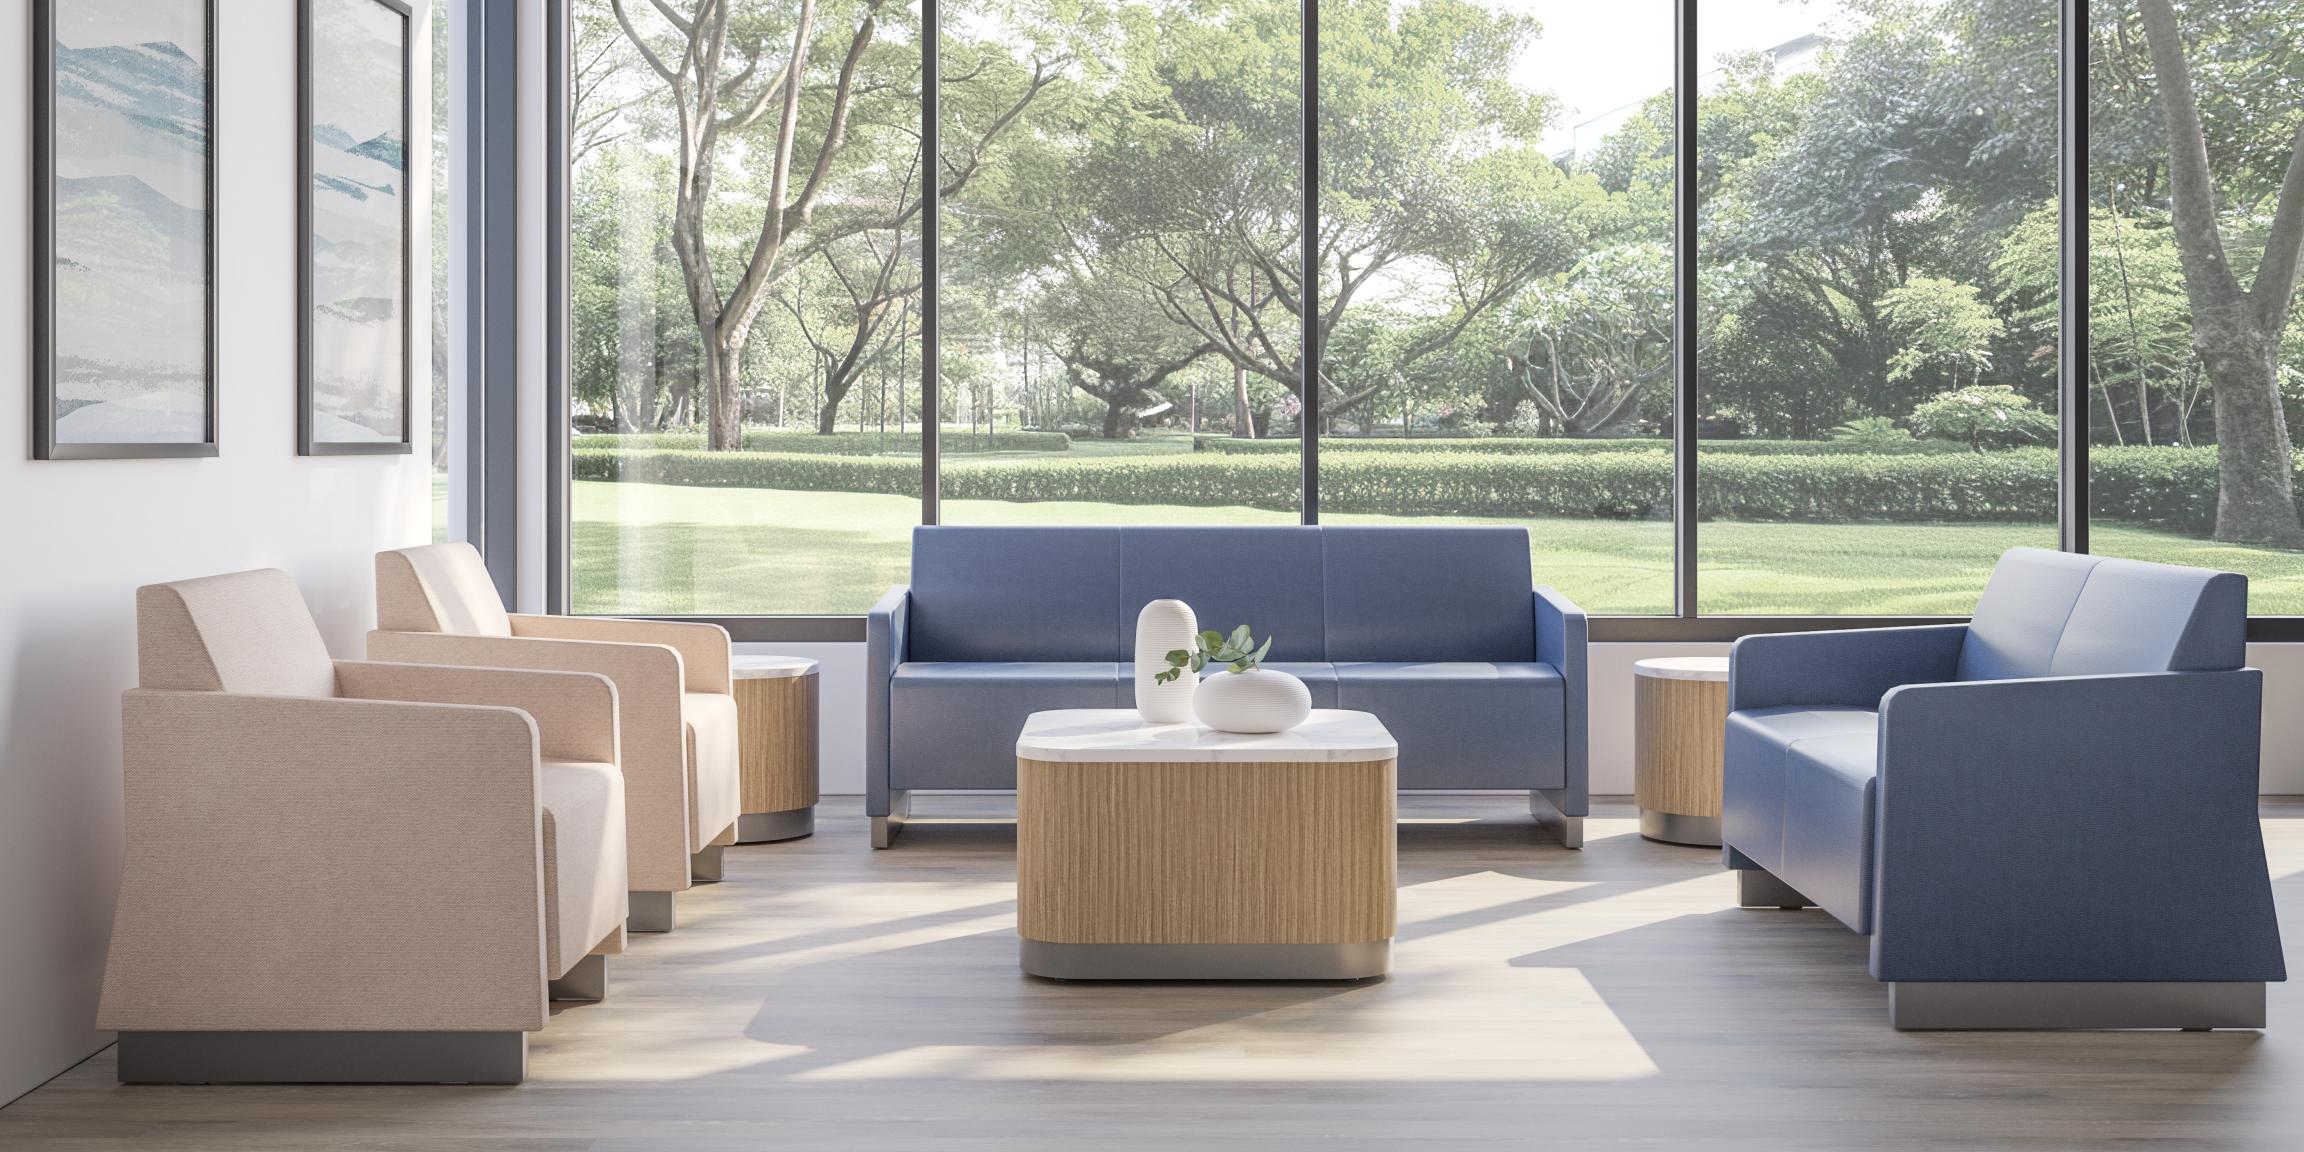

### Zola Behavioral Health

Our award-winning Zola platform includes a line of exceptionally comfortable upscale lounge seating and tables designed specifically for high-risk behavioral health spaces. Safety features abound throughout the broad offering, including tamper-resistant hardware, staple covers, restricted access, optional supplemental weight and anchor brackets.

Solis & Zola Behavioral Health