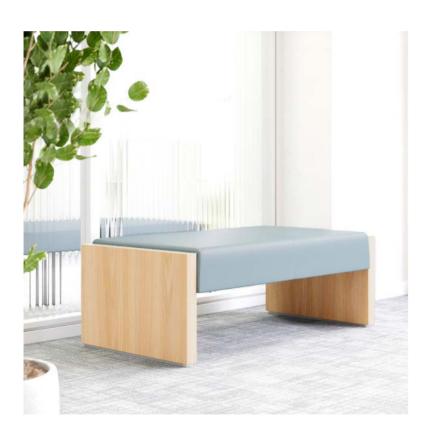

# Tate Behavioral Health

A great looking bench designed for use in demanding environments such as behavioral and mental health spaces. Standard safety features include a sleek sled base design, tamper-resistant hardware, staple covers and optional features include supplemental weight and anchor brackets. Tate is an outstanding option for patient corridors, activity areas and dayrooms.