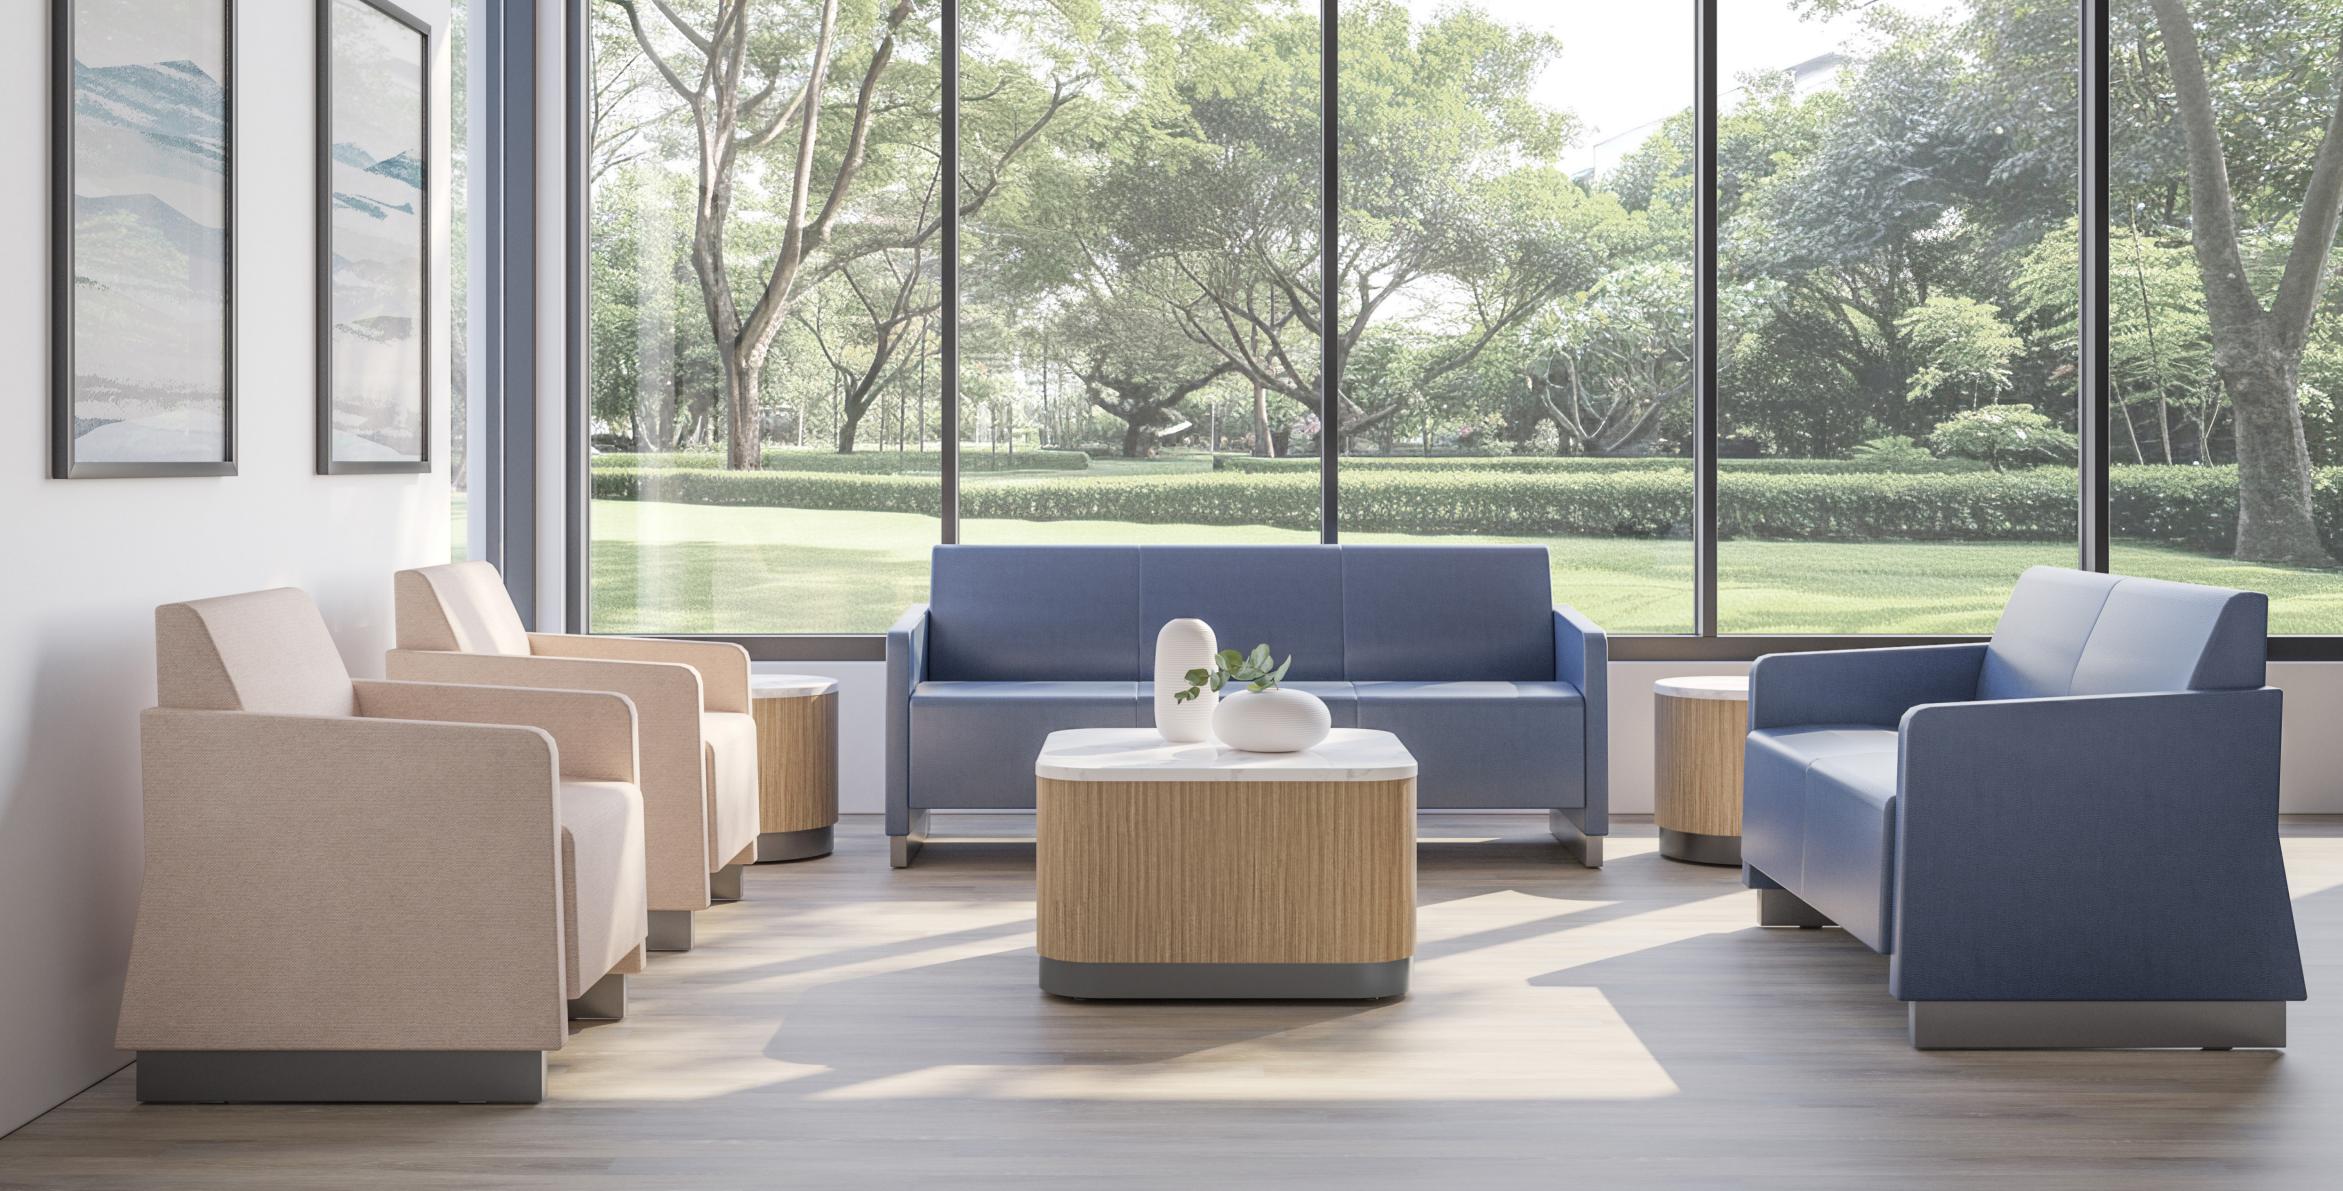

#### A Complete Solution

Krug, in consultation with senior healthcare designers and clinicians, has developed a series of highly functional, extremely durable, easily cleanable, attractive behavioral healthcare furniture solutions, containing numerous security features including; ligature and elopement resistant esigns, soft edges, restricted access points, tamper resistant hardware and supplemental weight for enhanced patient and staff safety. The fulsome offering includes a broad range of options for dayroom, dining, and activity areas as well as intake, consult spaces and patient rooms. Almost all major components are field replaceable, ensuring minimal downtime for repairs and exceptional ROI.