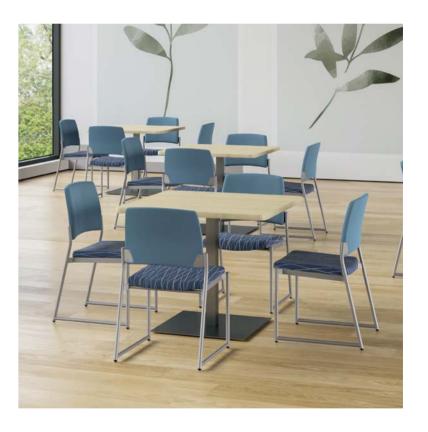

### Karma & Chit Chat Behavioral Health

Karma seating and Chit Chat tables are lightly scaled yet designed with abundant safety features making this pair an outstanding choice for high-traffic intense-use dining and activity spaces. Chit Chat tables are available with weighted stainless-steel bases with optional floor brackets. Karma is a lightly scaled multi-purpose chair loaded with safety features such as tamper-resistant hardware, staple covers, sled base design and is available with optional supplemental weight and anchor brackets.

Ando & Karma Behavioral Health