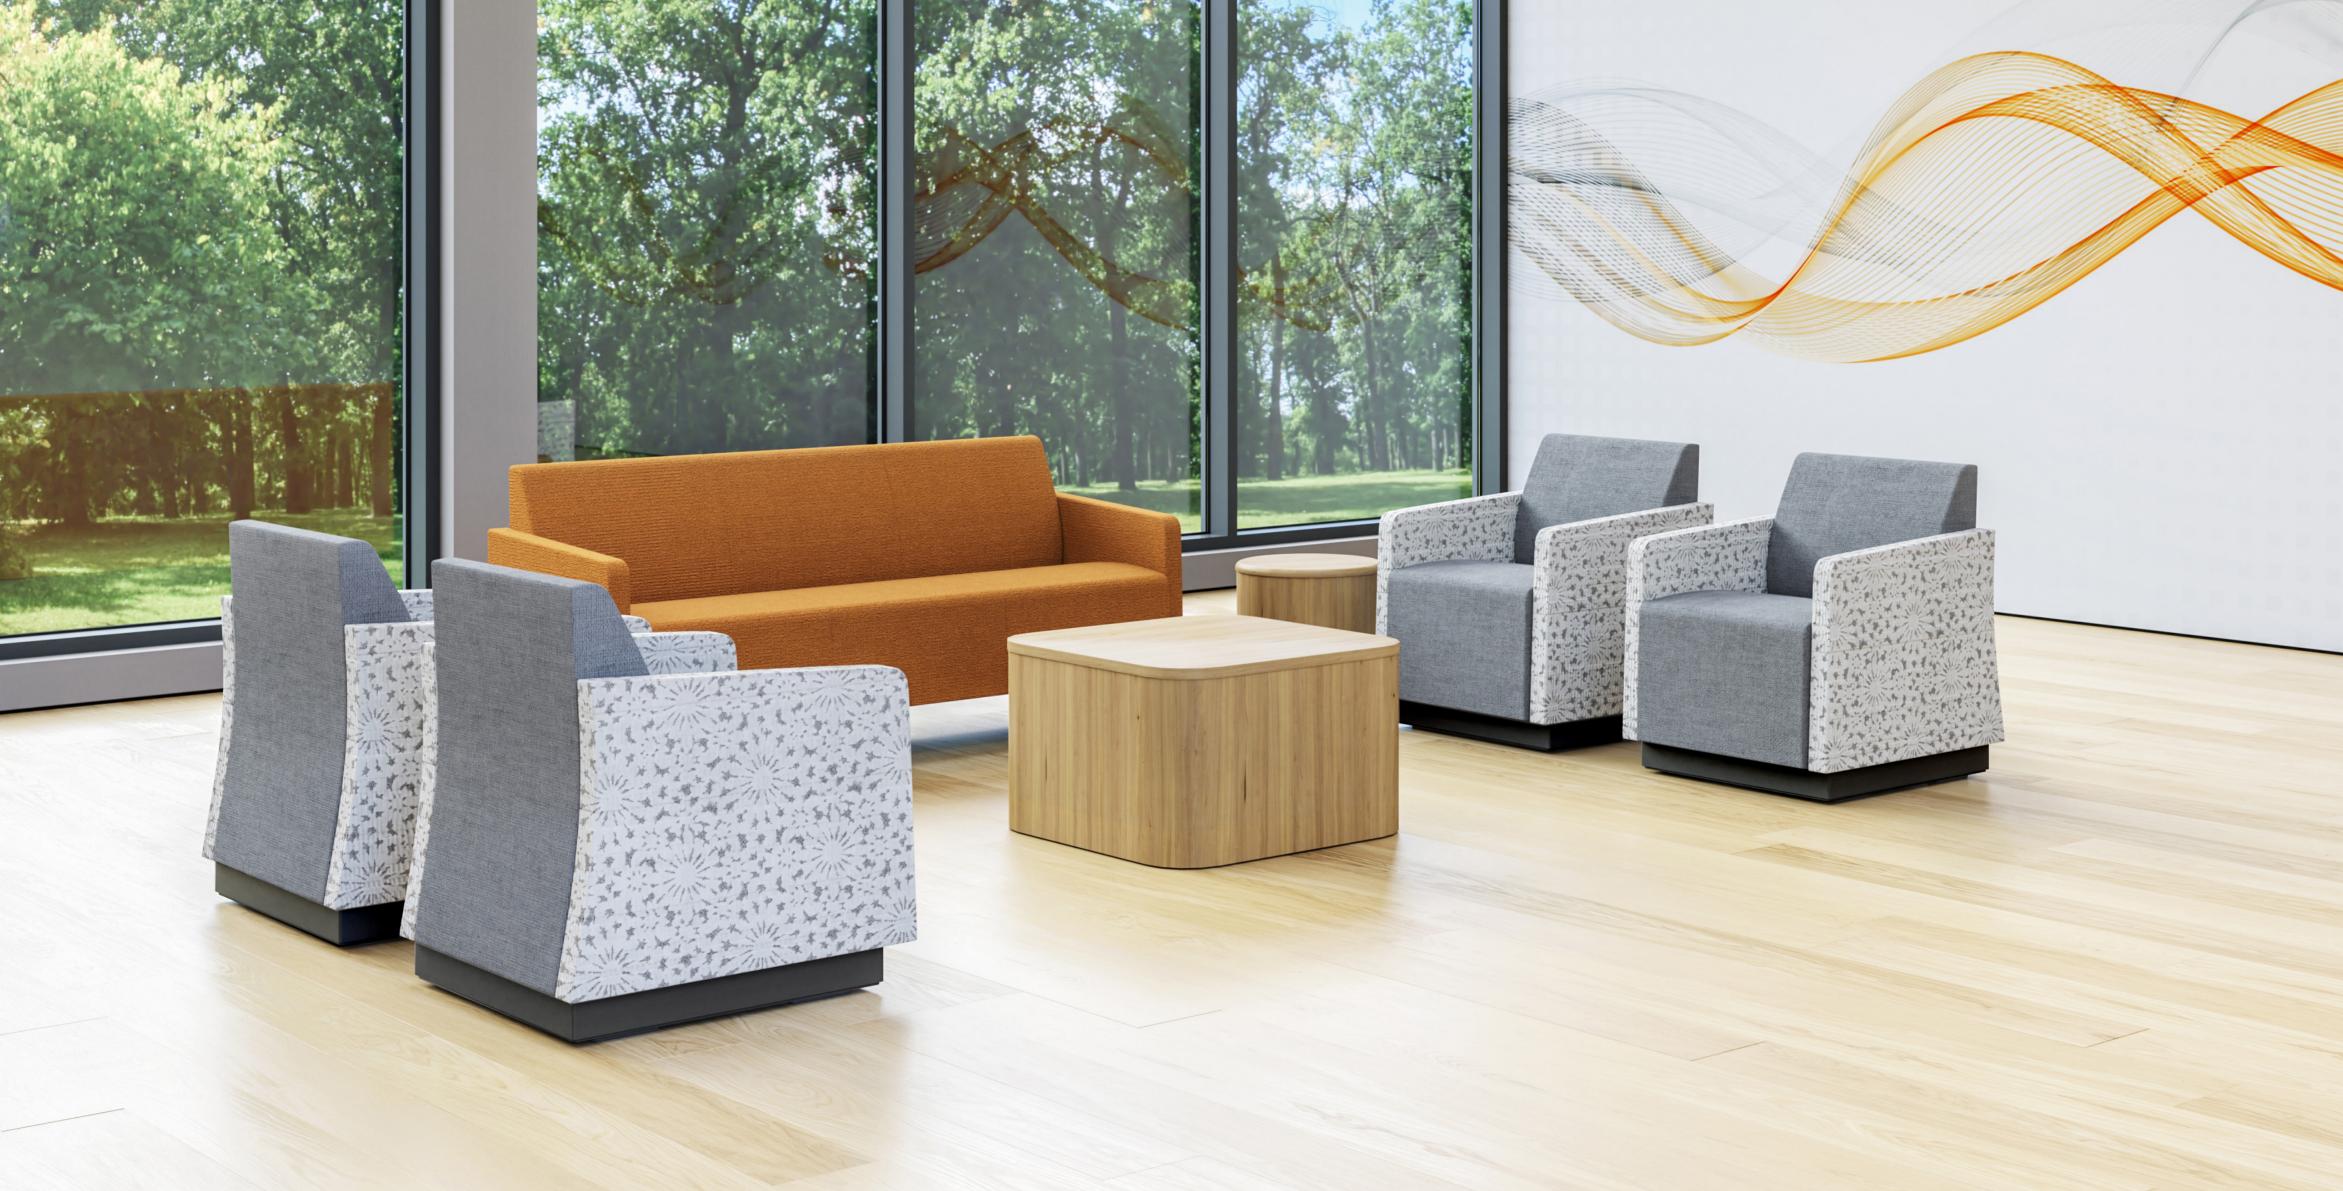

Faeron & Zola Behavioral Health

# Faeron Behavioral Health

Designed with a linear silhouette that is residential in nature, yet sturdily constructed for use in high-risk environments, Faeron is an outstanding choice for activity spaces, dayrooms and lobbies.

# Zola Behavioral Health

Our award-winning Zola platform includes a line of exceptionally comfortable upscale lounge seating and tables designed specifically for high-risk behavioral health spaces. Safety features abound throughout the broad offering, including tamper-resistant hardware, staple covers, restricted access, optional supplemental weight and anchor brackets.