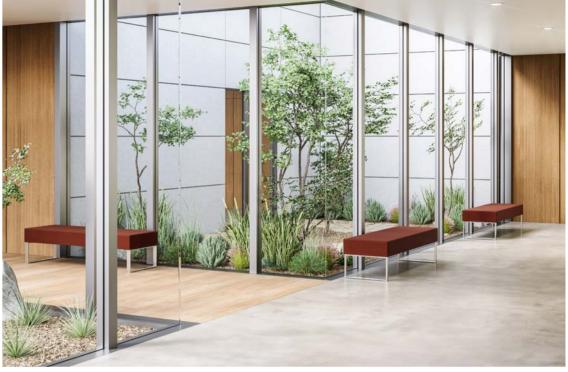

# Tate Behavioral Health

A great looking bench designed for use in demanding environments such as behavioral and mental health spaces. Standard safety features include a sleek sled base design, tamper-resistant hardware, staple covers and optional features include supplemental weight and anchor brackets. Tate is an outstanding option for patient corridors, activity areas and dayrooms.