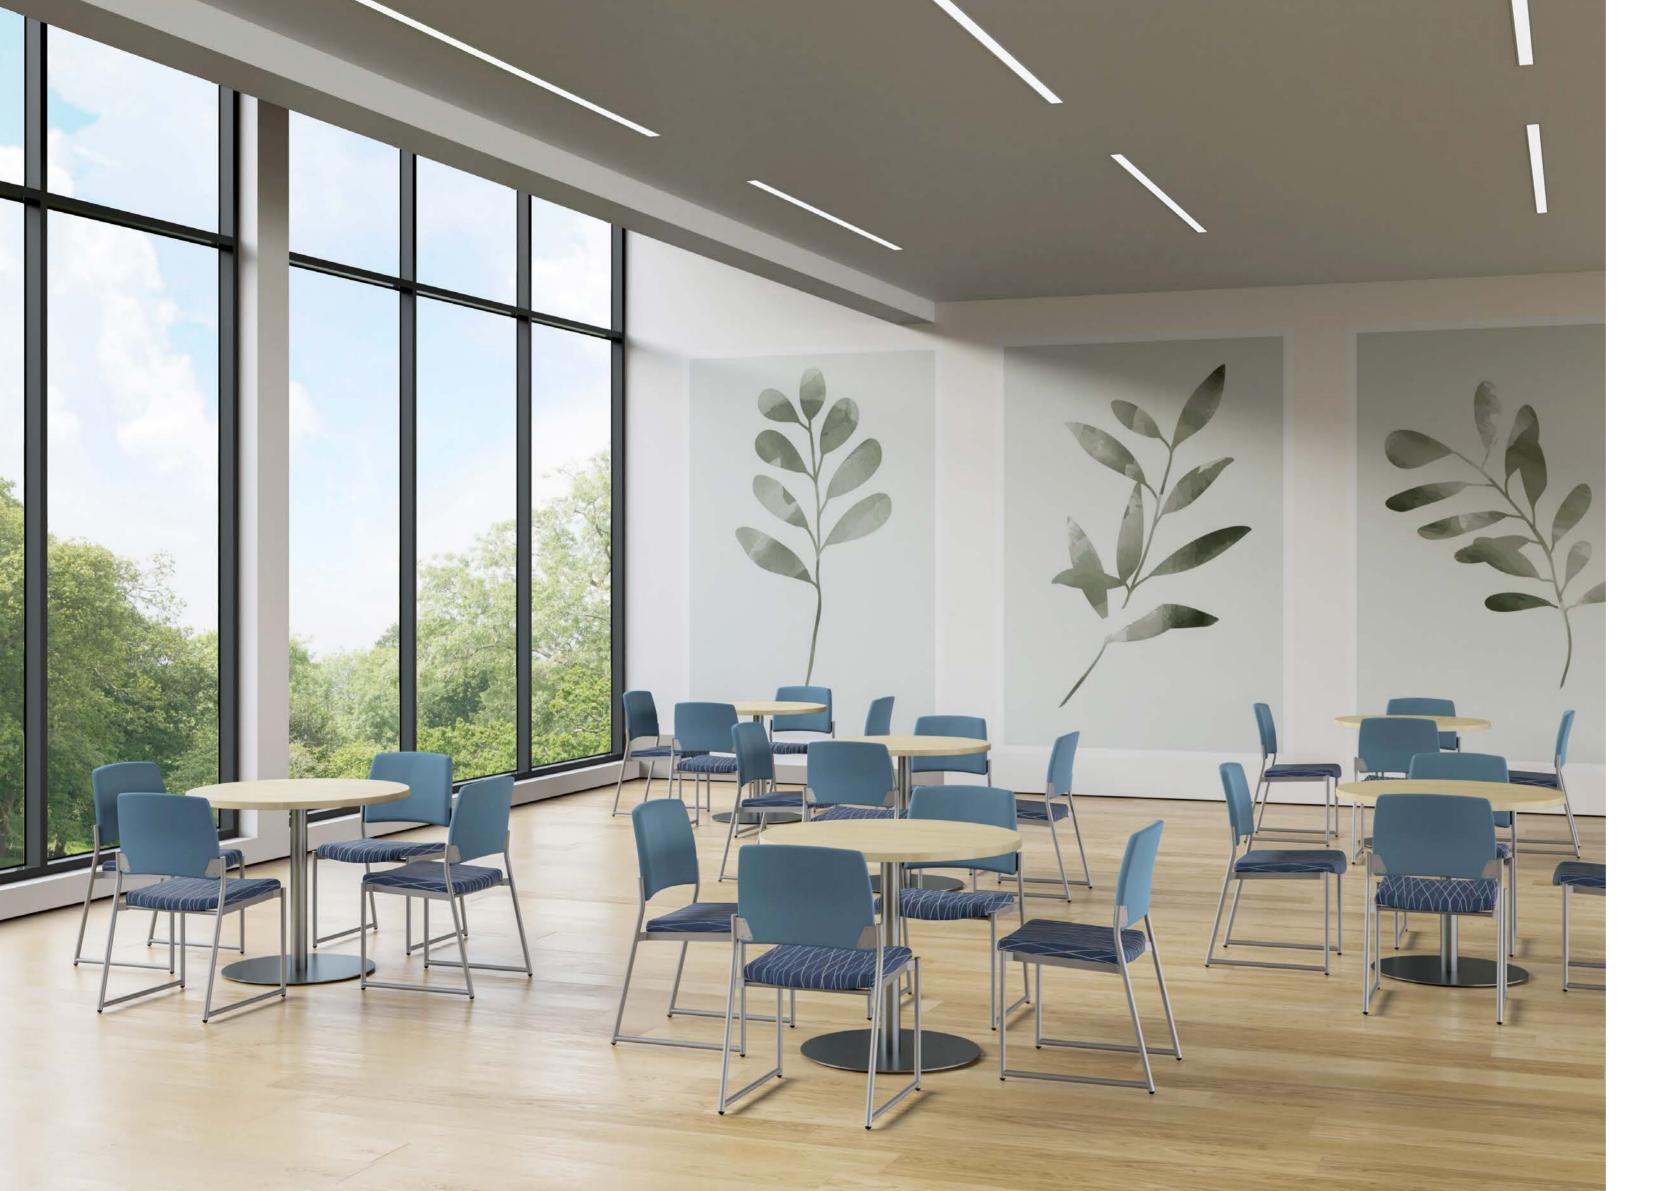

### Karma & Chit Chat Behavioral Health

Karma seating and Chit Chat tables are lightly scaled yet designed with abundant safety features making this pair an outstanding choice for high-traffic intense-use dining and activity spaces. Chit Chat tables are available with weighted stainless-steel bases with optional floor brackets. Karma is a lightly scaled multi-purpose chair loaded with safety features such as tamper-resistant hardware, staple covers, sled base design and is available with optional supplemental weight and anchor brackets.

Ando & Karma Behavioral Health