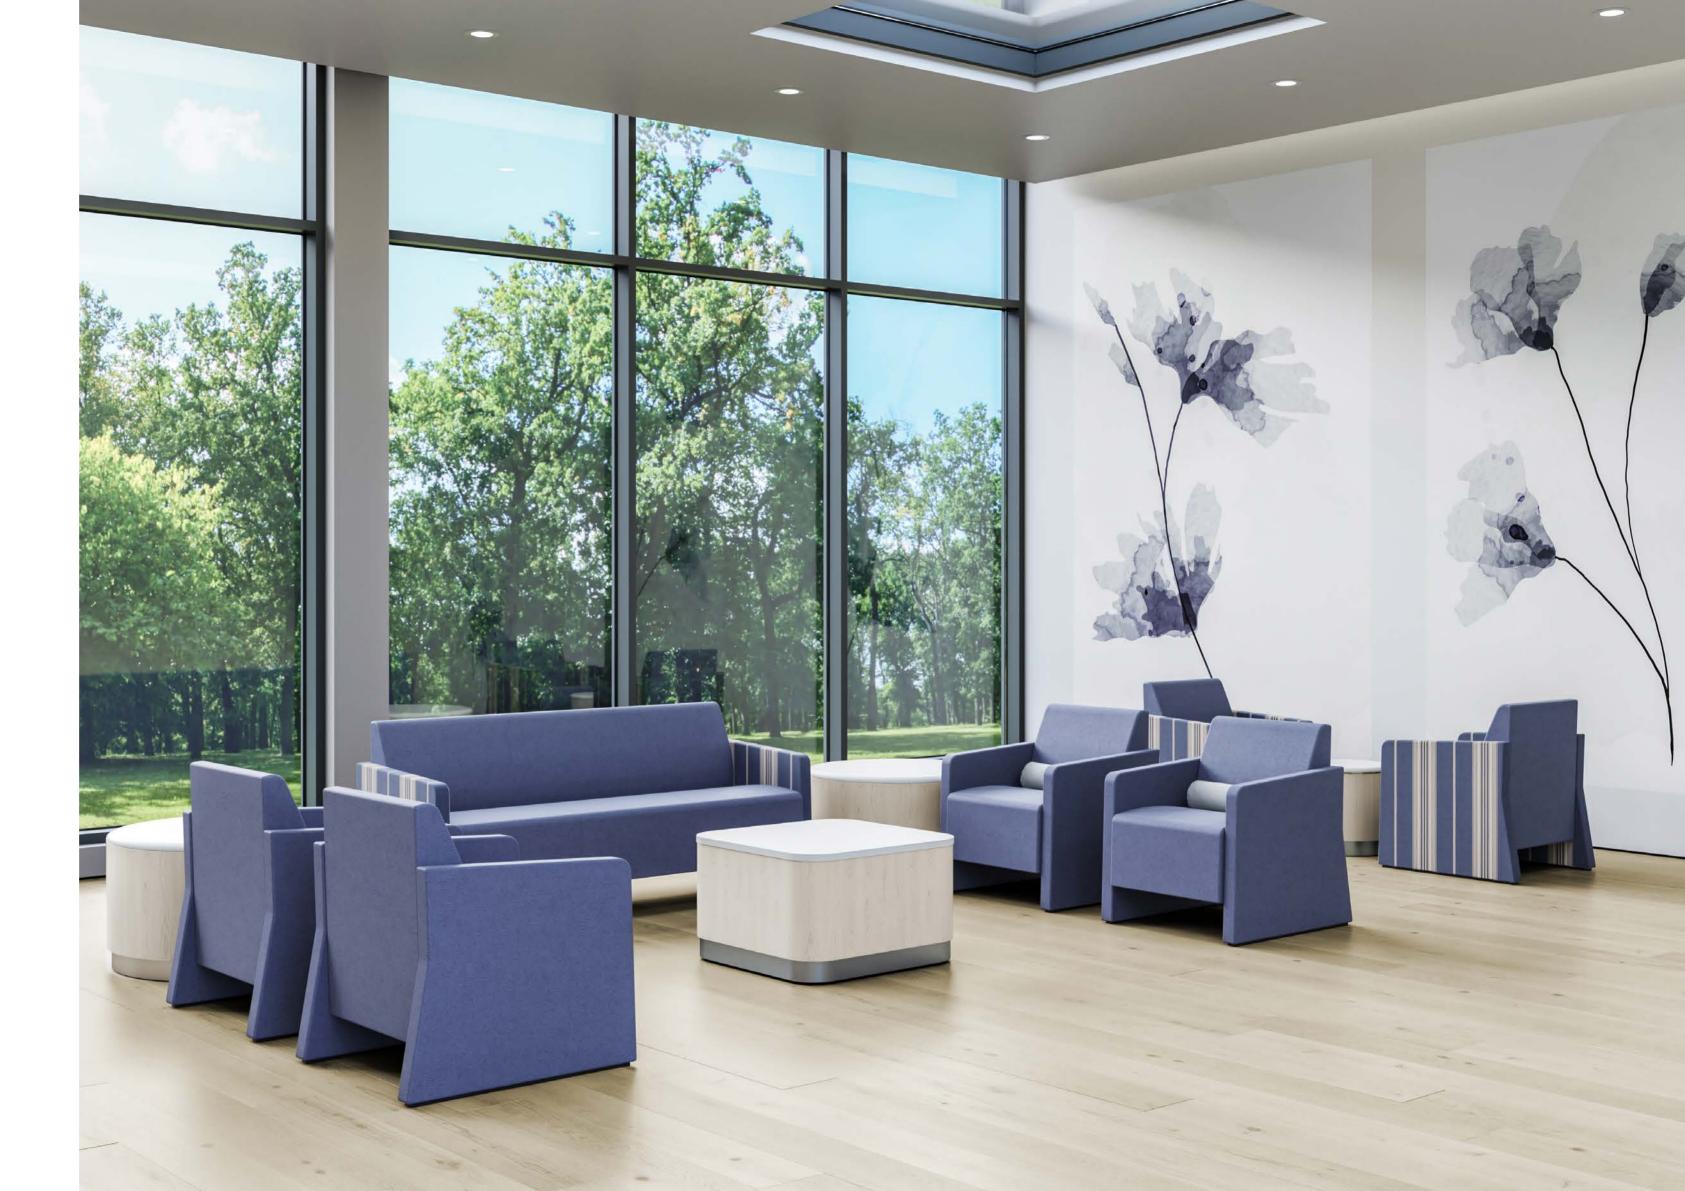

# Faeron Behavioral Health

Designed with a linear silhouette that is residential in nature, yet sturdily constructed for use in high-risk environments, Faeron is an outstanding choice for activity spaces, dayrooms and lobbies.

Faeron & Zola Behavioral Health