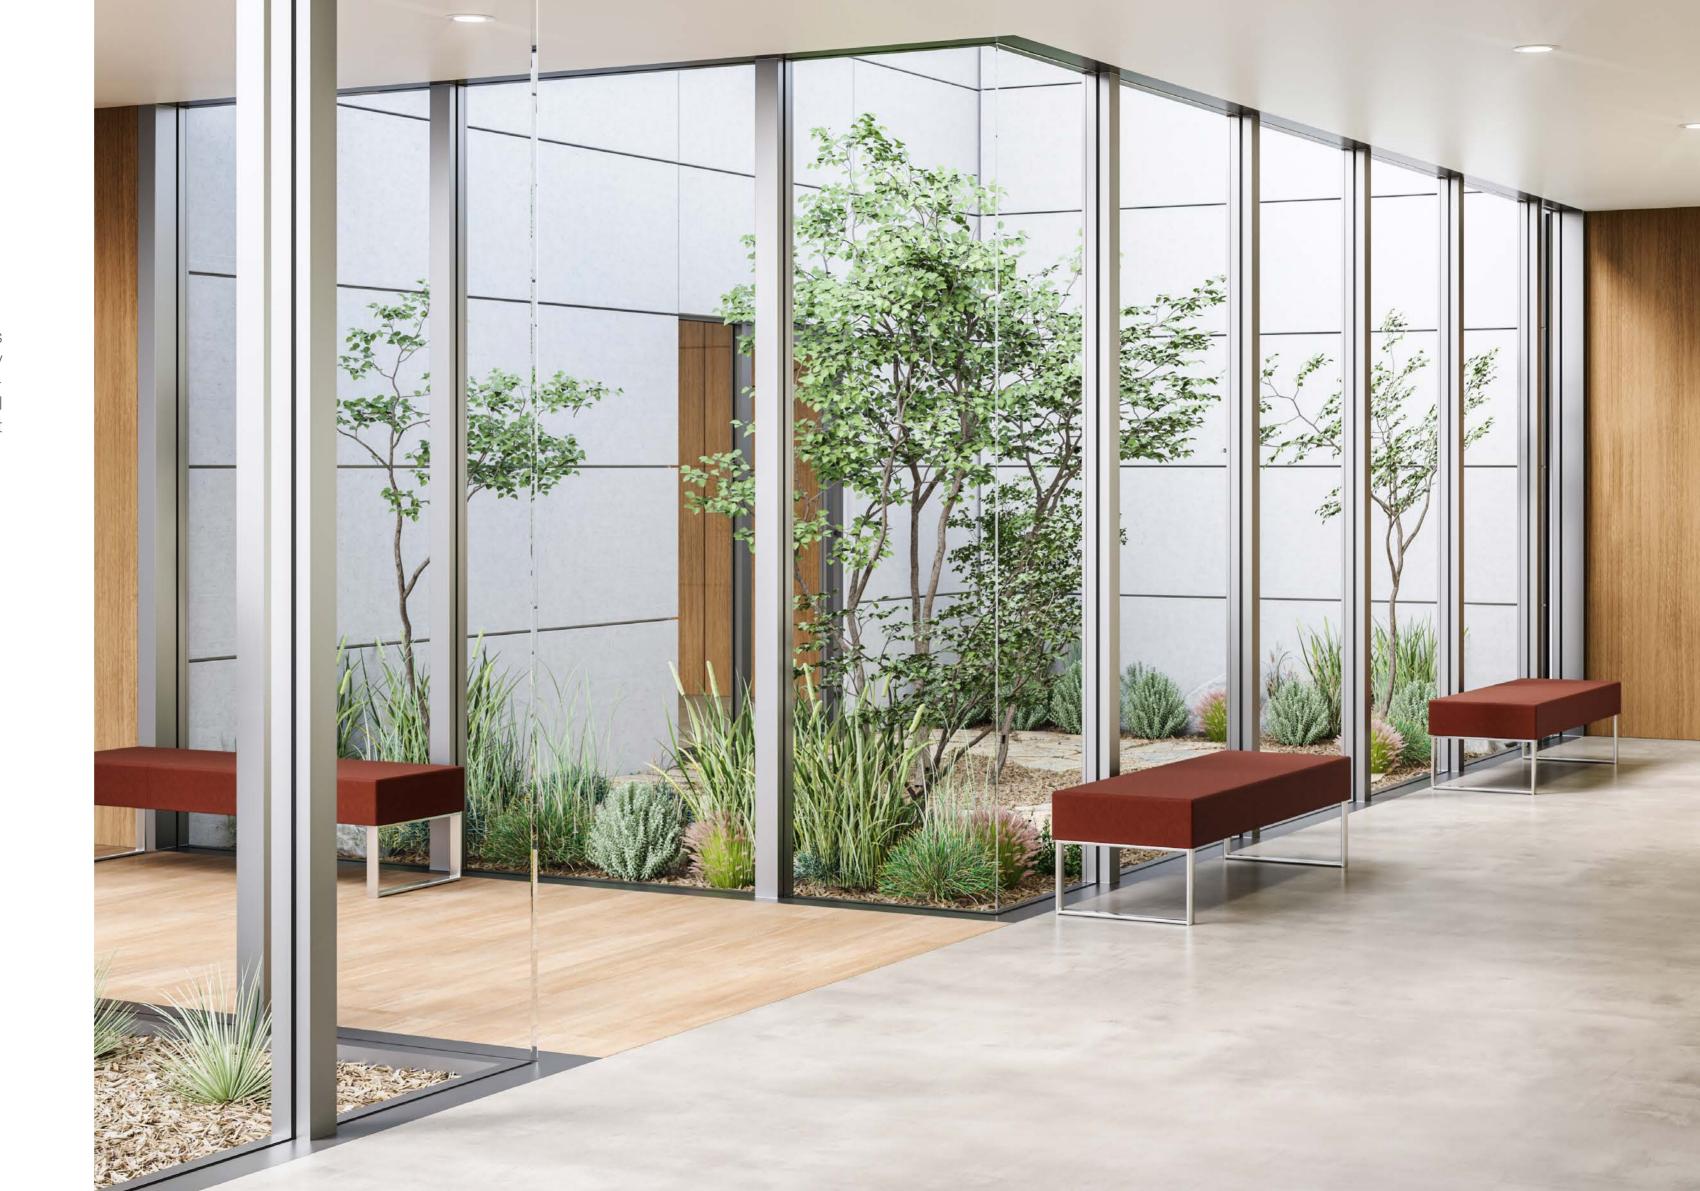

vioral Health

Our award-winning Zola platform includes a line of exceptionally comfortable upscale lounge seating and tables designed specifically for high-risk behavioral health spaces. Safety features abound throughout the broad offering, including tamper-resistant hardware, staple covers, restricted access, optional supplemental weight and anchor brackets.











Solis & Zola Behavioral Health

# Tate Behavioral Health

A great looking bench designed for use in demanding environments such as behavioral and mental health spaces. Standard safety features include a sleek sled base design, tamper-resistant hardware, staple covers and optional features include supplemental weight and anchor brackets. Tate is an outstanding option for patient corridors, activity areas and dayrooms.









### Karma & Chit Chat Behavioral Health

Karma seating and Chit Chat tables are lightly scaled yet designed with abundant safety features making this pair an outstanding choice for high-traffic intense-use dining and activity spaces. Chit Chat tables are available with weighted stainless-steel bases with optional floor brackets. Karma is a lightly scaled multi-purpose chair loaded with safety features such as tamper-resistant hardware, staple covers, sled base design and is available with optional supplemental weight and anchor brackets.







Ando & Karma Behavioral Health



# **Juno** Behavioral Health

Beautifully designed, Juno casegoods have a non-institutional appearance, yet are built to withstand the rigors of intensive-use environments. Juno offers a multitude of storage and