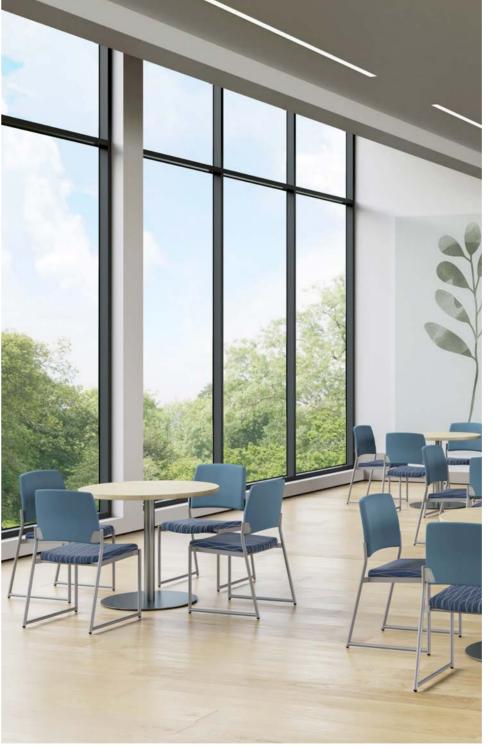

### Karma & Chit Chat Behavioral Health

Karma seating and Chit Chat tables are lightly scaled yet designed with abundant safety features making this pair an outstanding choice for high-traffic intense-use dining and activity spaces. Chit Chat tables are available with weighted stainless-steel bases with optional floor brackets. Karma is a lightly scaled multi-purpose chair loaded with safety features such as tamper-resistant hardware, staple covers, sled base design and is available with optional supplemental weight and anchor brackets.

Ando & Karma Behavioral Health