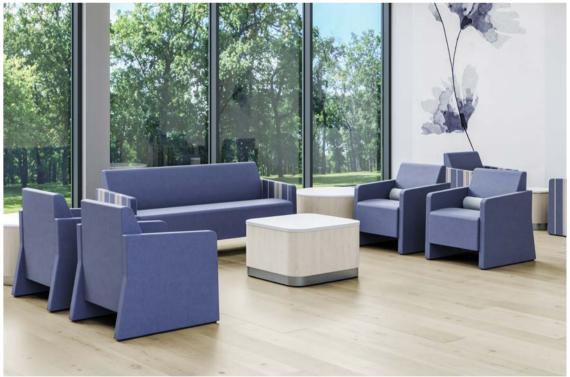

# Faeron Behavioral Health

Designed with a linear silhouette that is residential in nature, yet sturdily constructed for use in high-risk environments, Faeron is an outstanding choice for activity spaces, dayrooms and lobbies.

Faeron & Zola Behavioral Health