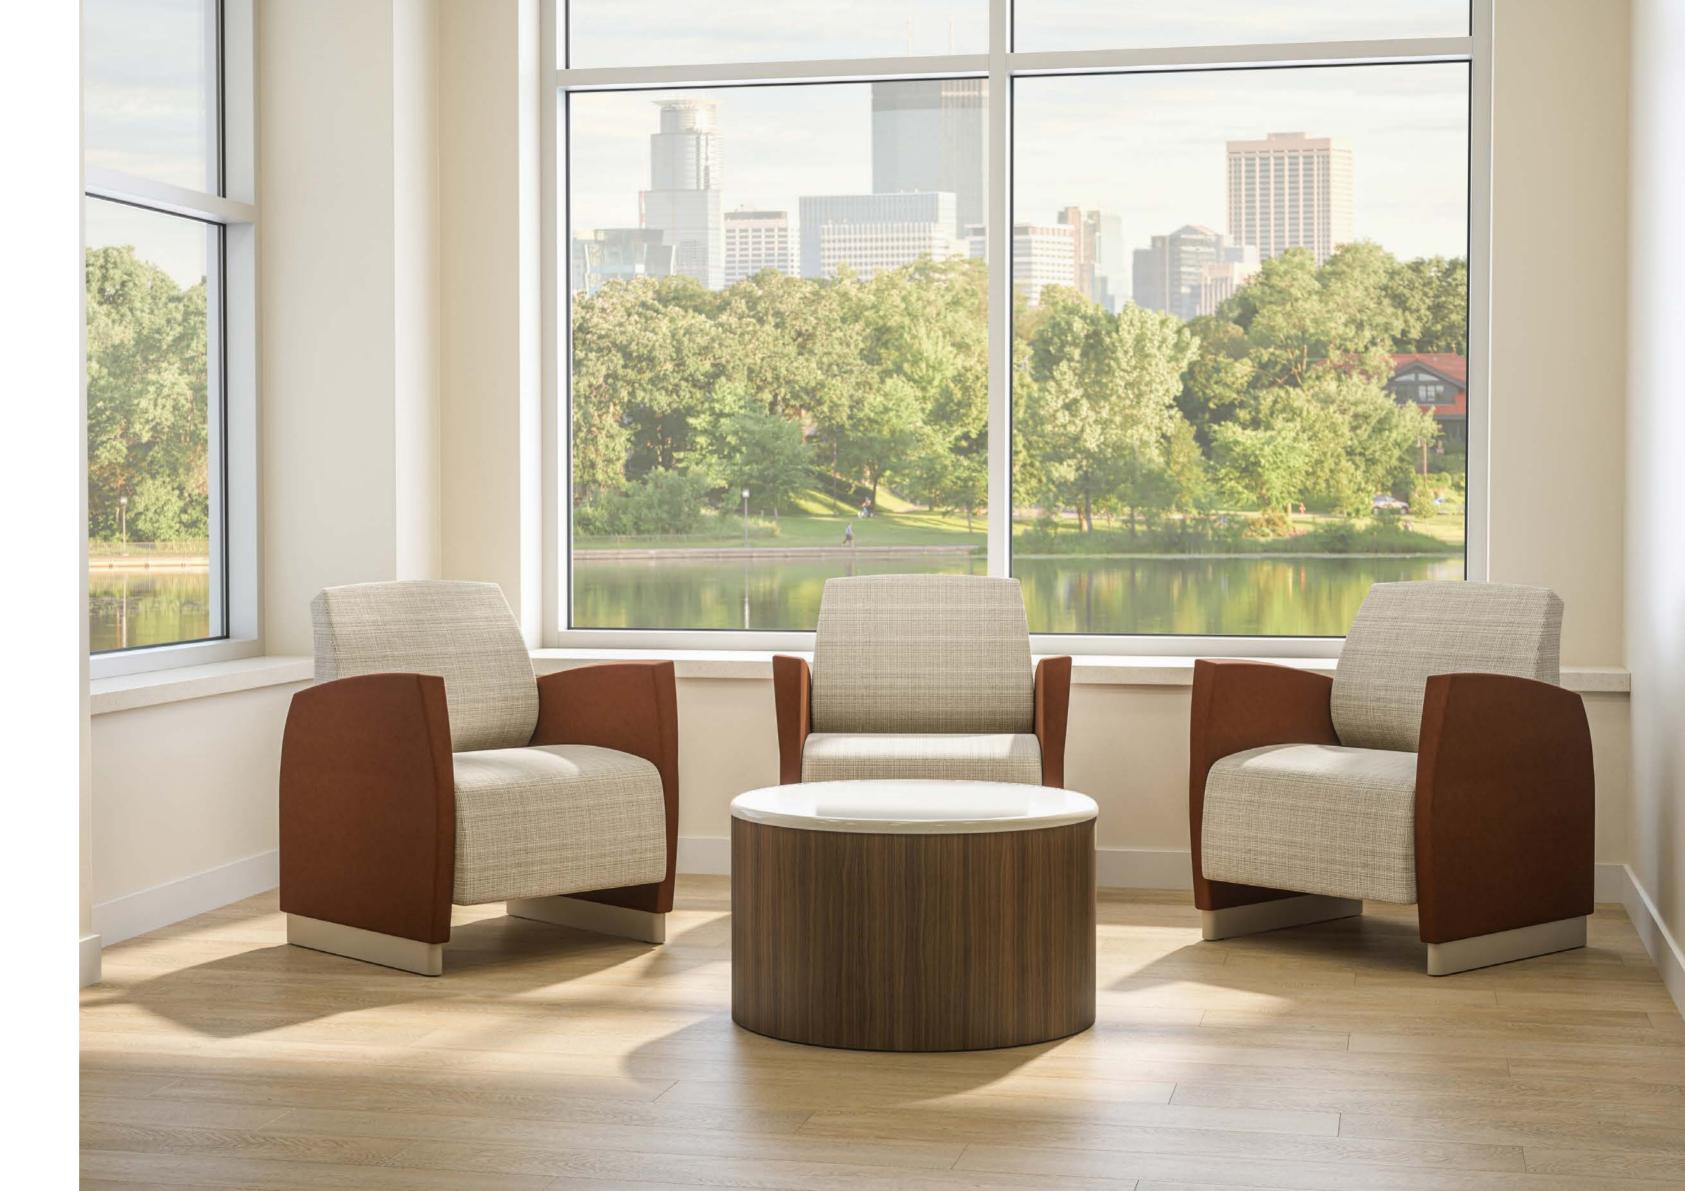

# Faeron Behavioral Health

Designed with a linear silhouette that is residential in nature, yet sturdily constructed for use in high-risk environments, Faeron is an outstanding choice for activity spaces, dayrooms and lobbies.

Faeron & Zola Behavioral Health