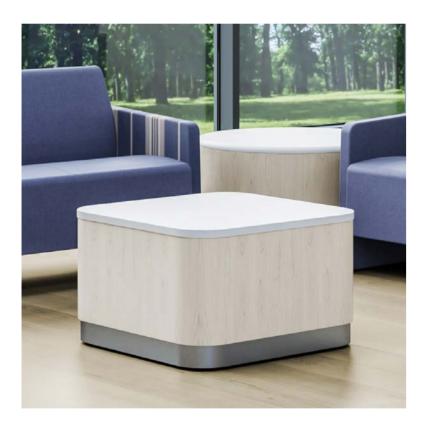

### Karma & Chit Chat Behavioral Health

Karma seating and Chit Chat tables are lightly scaled yet designed with abundant safety features making this pair an outstanding choice for high-traffic intense-use dining and activity spaces. Chit Chat tables are available with weighted stainless-steel bases with optional floor brackets. Karma is a lightly scaled multi-purpose chair loaded with safety features such as tamper-resistant hardware, staple covers, sled base design and is available with optional supplemental weight and anchor brackets.

Ando & Karma Behavioral Health