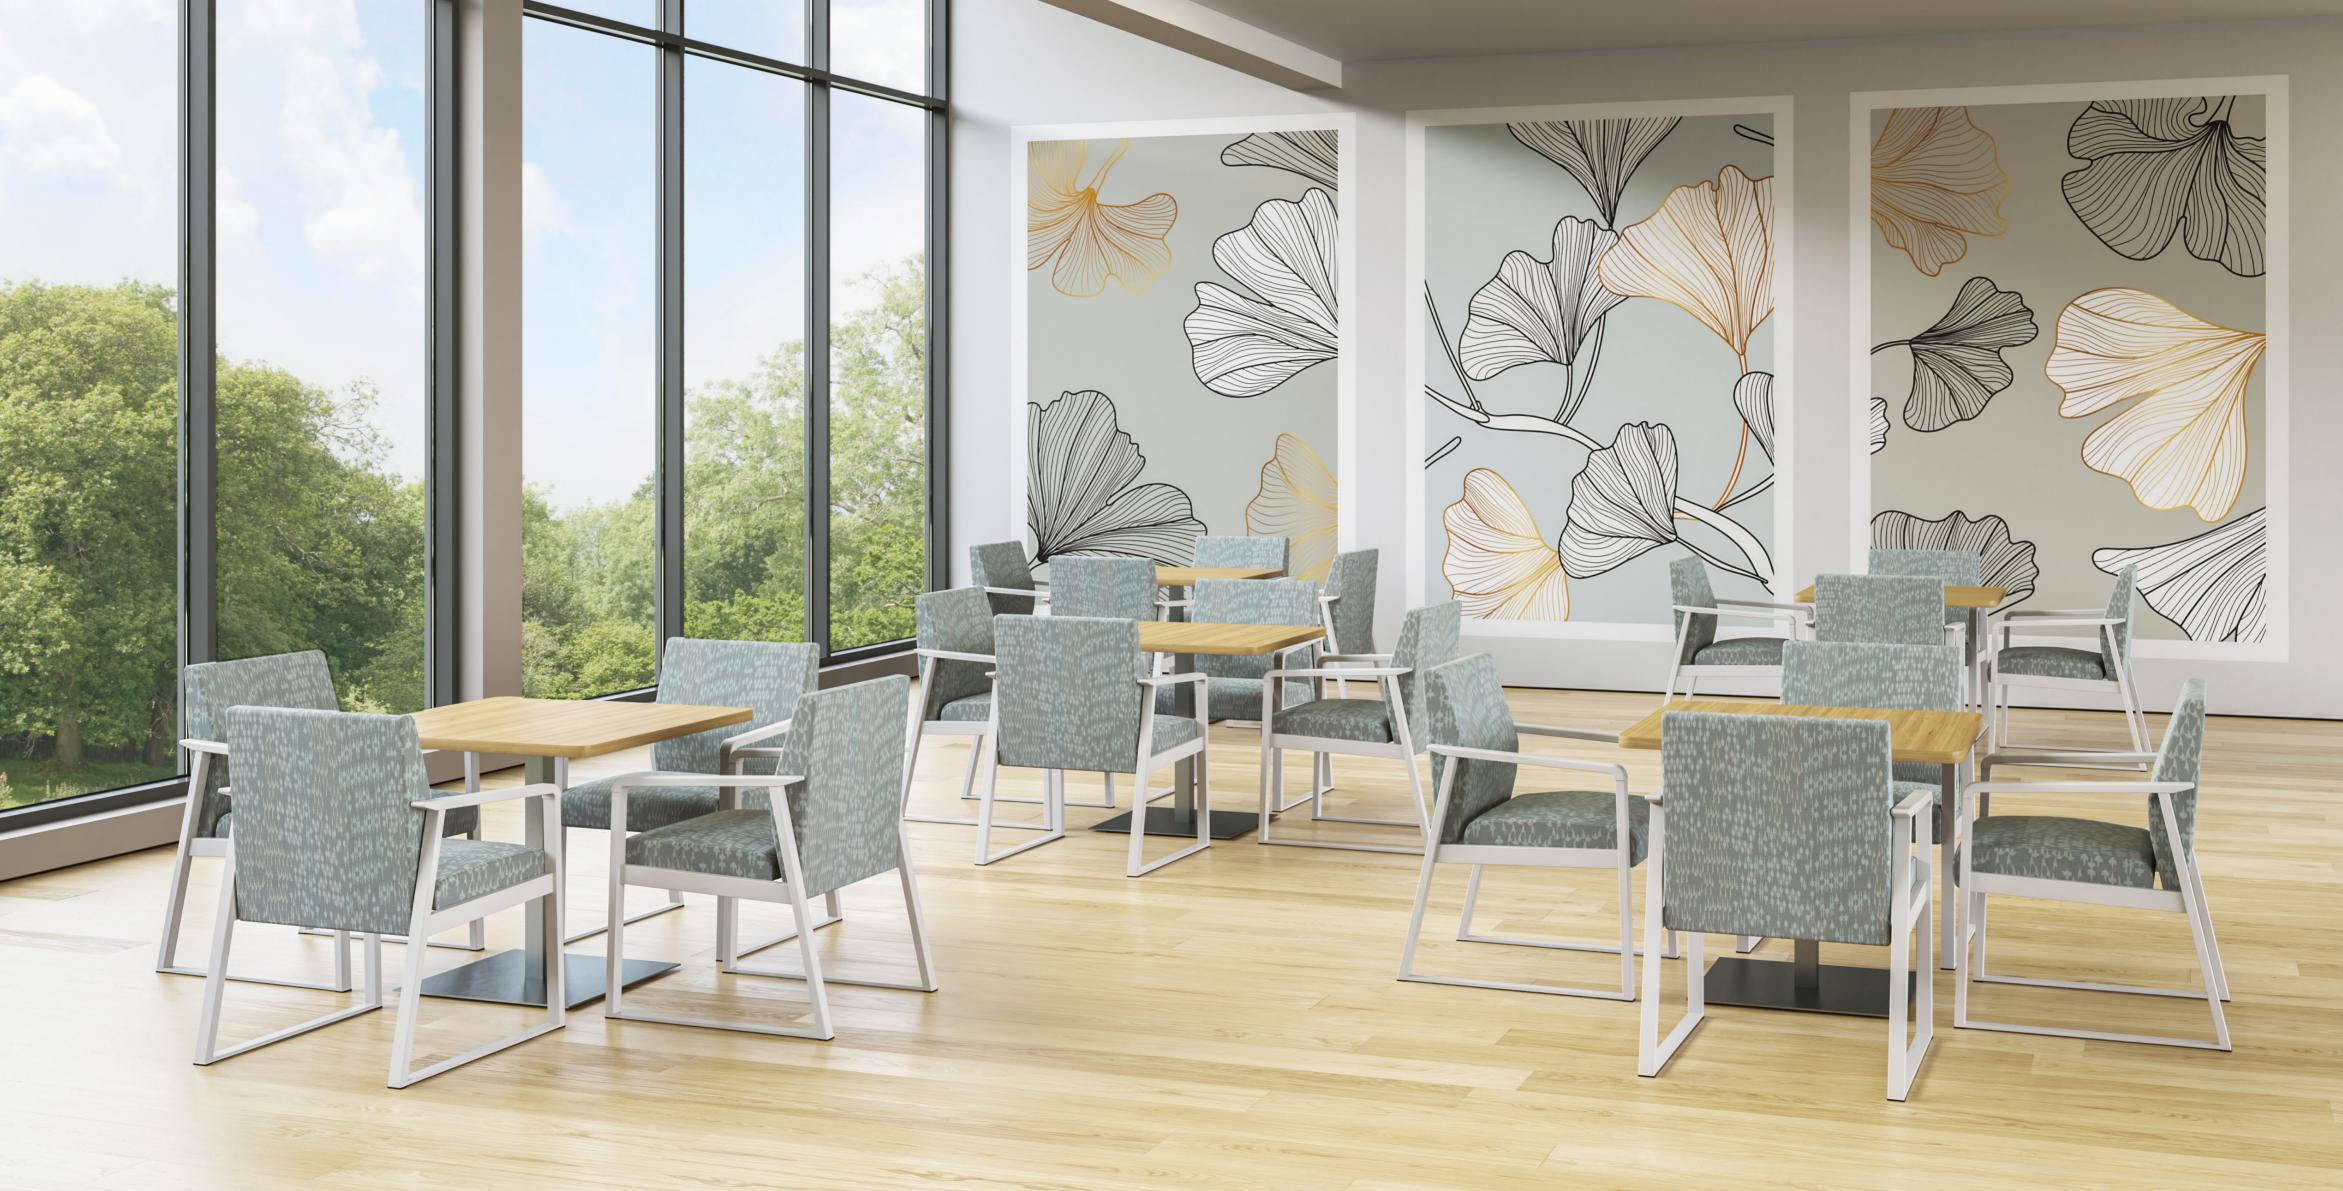

### Karma & Chit Chat Behavioral Health

Karma seating and Chit Chat tables are lightly scaled yet designed with abundant safety features making this pair an outstanding choice for high-traffic intense-use dining and activity spaces. Chit Chat tables are available with weighted stainless-steel bases with optional floor brackets. Karma is a lightly scaled multi-purpose chair loaded with safety features such as tamper-resistant hardware, staple covers, sled base design and is available with optional supplemental weight and anchor brackets.

Ando & Karma Behavioral Health